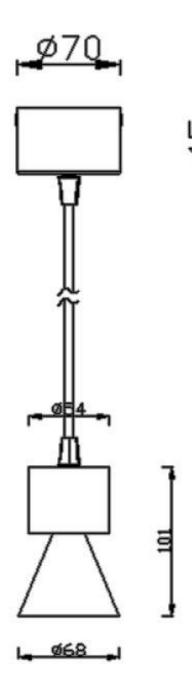

**PENDANTS - BELL** 

Item code 86.S002.2431.03





Scheme





Photometry







## BELL

Lavov suspended luminaire from the family with a power of 20W and an optics of 50 degrees, made in Die Cast Aluminum with a real lumen output of 1800lm and an efficiency of 90lm/W.ON-OFF driver.

| ltem code    | 86.S002.2431.03                    |
|--------------|------------------------------------|
| Product type | Indoor                             |
| Category     | Pendants                           |
| Family       | BELL                               |
| Pictograms   | □ 220 v >  CRI<br>240 v 850* 80 C€ |
|              | On IP 50000h<br>Off 20 L80B10      |

| 20            |
|---------------|
| 1800          |
| 90            |
| 50            |
| 50000h L80B10 |
| 20            |
| Silver        |
| Philip        |
| Yes           |
| ON-OFF