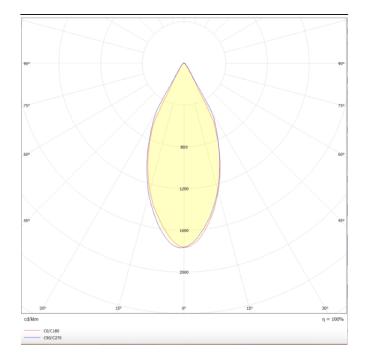

**PENDANTS - BELL** 

Item code 86.S002.2431.03

Scheme

Photometry

## BELL

Lavov suspended luminaire from the family with a power of 20W and an optics of 50 degrees, made in Die Cast Aluminum with a real lumen output of 1800lm and an efficiency of 90lm/W.ON-OFF driver.