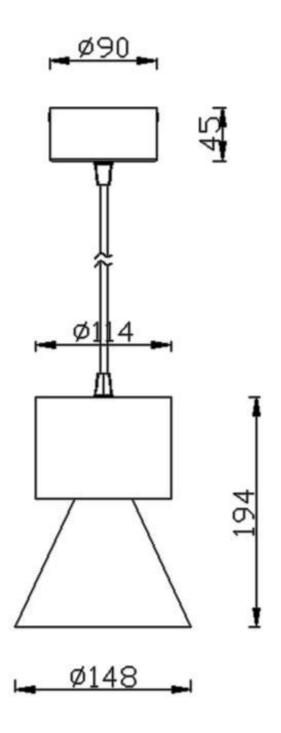

## **BELL**

Lavov suspended luminaire from the family with a power of 30W and an optics of 10 degrees, made in Die Cast Aluminum with a real lumen output of 2700lm and an efficiency of 90lm/W.ON-OFF driver.