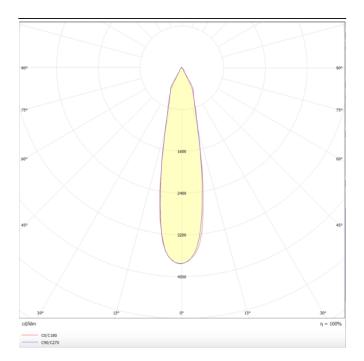

## **BELL**

Lavov suspended luminaire from the family with a power of 30W and an optics of 10 degrees, made in Die Cast Aluminum with a real lumen output of 2700lm and an efficiency of 90lm/W.ON-OFF driver.

| Product                    |               |  |
|----------------------------|---------------|--|
| Real power (W)             | 30            |  |
| Real luminous flux (Lm)    | 2700          |  |
| Luminous efficiency (Lm/W) | 90            |  |
| Beam angle (º)             | 10            |  |
| Life time (h)              | 50000h L80B10 |  |
| IP                         | 20            |  |
| Colour                     | White         |  |
| Chip Brand                 | Philip        |  |
| Control gear included      | Yes           |  |
| Control gear               | ON-OFF        |  |
| Colour temperature (K)     | 3000          |  |
| Colour consistency (SDCM)  | SDCM<3        |  |
| CRI                        | 80            |  |