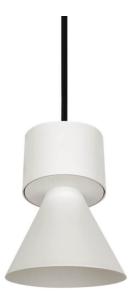

## **BELL**

Lavov suspended luminaire from the family with a power of 30W and an optics of 10 degrees, made in Die Cast Aluminum with a real lumen output of 2700lm and an efficiency of 90lm/W.ON-OFF driver.