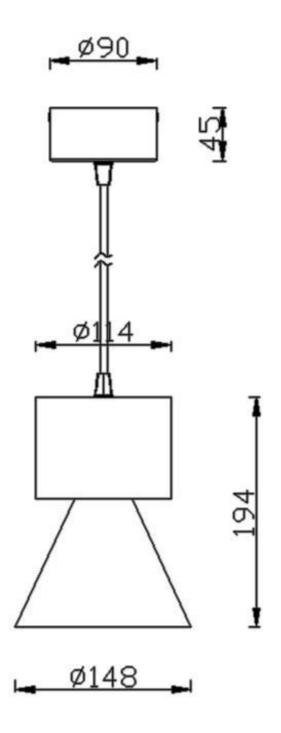

Scheme





**Photometry** 





## **BELL**

Lavov suspended luminaire from the family with a power of 30W and an optics of 10 degrees, made in Die Cast Aluminum with a real lumen output of 2700lm and an efficiency of 90lm/W.ON-OFF driver.

| Item code    | 86.S002.3311.02<br>Indoor     |  |
|--------------|-------------------------------|--|
| Product type |                               |  |
| Category     | Pendants                      |  |
| Family       | BELL                          |  |
| Pictograms   | 220 v                         |  |
|              | On IP 50000h<br>Off 20 L80B10 |  |

| Product                    |               |
|----------------------------|---------------|
| Real power (W)             | 30            |
| Real luminous flux (Lm)    | 2700          |
| Luminous effi