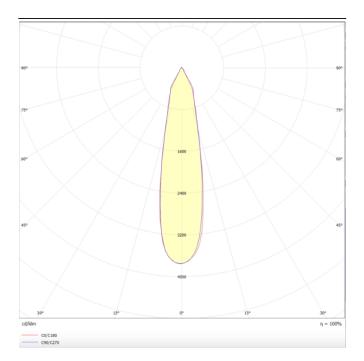

## **BELL**

Lavov suspended luminaire from the family with a power of 30W and an optics of 10 degrees, made in Die Cast Aluminum with a real lumen output of 2700lm and an efficiency of 90lm/W.ON-OFF driver.

| Product                    |               |
|----------------------------|---------------|
| Real power (W)             | 30            |
| Real luminous flux (Lm)    | 2700          |
| Luminous efficiency (Lm/W) | 90            |
| Beam angle (º)             | 10            |
| Life time (h)              | 50000h L80B10 |
| IP                         | 20            |
| Colour                     | Black         |
| Chip Brand                 | Philip        |
| Control gear included      | Yes           |
| Control gear               | ON-OFF        |
| Colour temperature (K)     | 3000          |
| Colour consistency (SDCM)  | SDCM<3        |
| CRI                        | 80            |