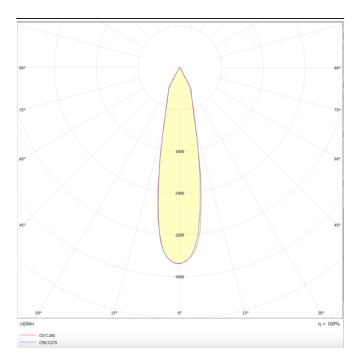

## **BELL**

Lavov suspended luminaire from the family with a power of 30W and an optics of 10 degrees, made in Die Cast Aluminum with a real lumen output of 2700lm and an efficiency of 90lm/W.ON-OFF driver.