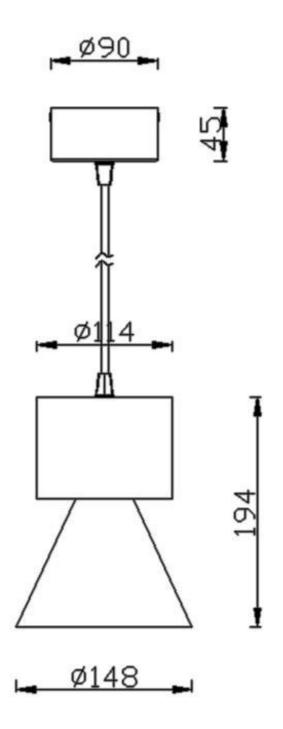

Scheme





**Photometry** 





## **BELL**

Lavov suspended luminaire from the family with a power of 30W and an optics of 10 degrees, made in Die Cast Aluminum with a real lumen output of 2700lm and an efficiency of 90lm/W.ON-OFF driver.

| Item code    | 86.5002.3311.03               |  |
|--------------|-------------------------------|--|
| Product type | Indoor                        |  |
| Category     | Pendants                      |  |
| Family       | BELL                          |  |
| Pictograms   | 220 v                         |  |
|              | On IP 50000h<br>Off 20 L80B10 |  |

| Product                    |               |
|----------------------------|---------------|
| Real power (W)             | 30            |
| Real luminous flux (Lm)    | 2700          |
| Luminous effi