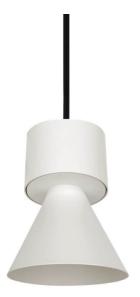

## **BELL**

Lavov suspended luminaire from the family with a power of 30W and an optics of 10 degrees, made in Die Cast Aluminum with a real lumen output of 2700lm and an efficiency of 90lm/W.ON-OFF driver.