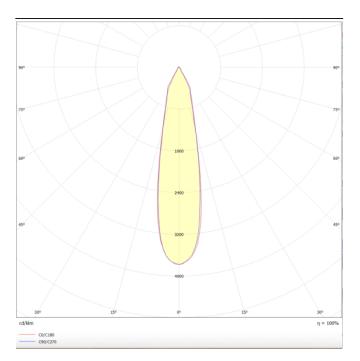

## **BELL**

Lavov suspended luminaire from the family with a power of 30W and an optics of 24 degrees, made in Die Cast Aluminum with a real lumen output of 2700lm and an efficiency of 90lm/W.ON-OFF driver.

| Product                    |               |
|----------------------------|---------------|
| Real power (W)             | 30            |
| Real luminous flux (Lm)    | 2700          |
| Luminous efficiency (Lm/W) | 90            |
| Beam angle (º)             | 24            |
| Life time (h)              | 50000h L80B10 |
| IP                         | 20            |
| Colour                     | White         |
| Chip Brand                 | Philip        |
| Control gear included      | Yes           |
| Control gear               | ON-OFF        |
| Colour temperature (K)     | 3000          |
| Colour consistency (SDCM)  | SDCM<3        |
| CRI                        | 80            |