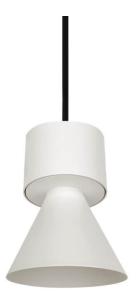

## **BELL**

Lavov suspended luminaire from the family with a power of 30W and an optics of 24 degrees, made in Die Cast Aluminum with a real lumen output of 2700lm and an efficiency of 90lm/W.ON-OFF driver.