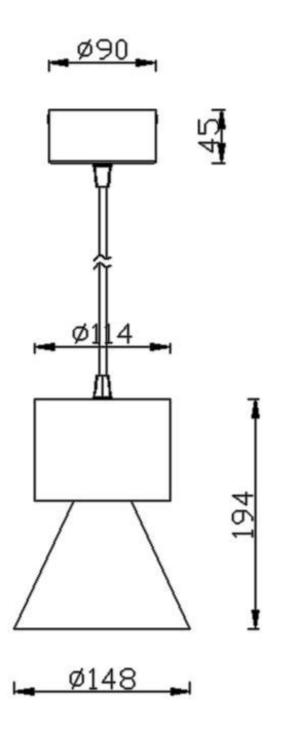

Scheme





**Photometry** 





## **BELL**

Lavov suspended luminaire from the family with a power of 30W and an optics of 24 degrees, made in Die Cast Aluminum with a real lumen output of 2700lm and an efficiency of 90lm/W.ON-OFF driver.

| Item code    | 86.5002.3321.01<br>Indoor<br>Pendants |  |
|--------------|---------------------------------------|--|
| Product type |                                       |  |
| Category     |                                       |  |
| Family       | BELL                                  |  |
| Pictograms   | 220 V S50° CRI 80 CE                  |  |
|              | On IP 50000h<br>Off 20 L80B10         |  |

| Product                    |               |
|----------------------------|---------------|
| Real power (W)             | 30            |
| Real