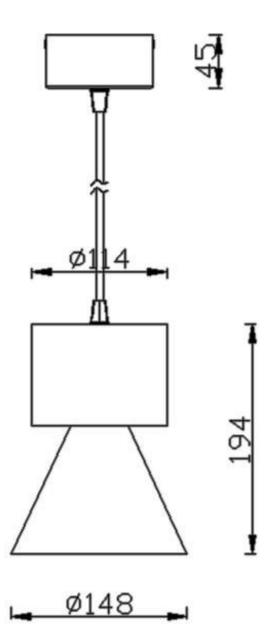

**PENDANTS - BELL** 

Item code 86.S002.3321.02





Scheme







Photometry







## BELL

Lavov suspended luminaire from the family with a power of 30W and an optics of 24 degrees, made in Die Cast Aluminum with a real lumen output of 2700lm and an efficiency of 90lm/W.ON-OFF driver.

| Item code    | 86.S002.3321.02<br>Indoor      |  |
|--------------|--------------------------------|--|
| Product type |                                |  |
| Category     | Pendants                       |  |
| Family       | BELL                           |  |
| Pictograms   | □ 220<br>240 v >= CRI<br>80 C€ |  |
|              | On IP 50000h<br>Off 20 L80B10  |  |

| Product                    |               |
|----------------------------|---------------|
| Real power (W)             | 30            |
| Real luminous flux (Lm)    | 2700          |
| Luminous effi