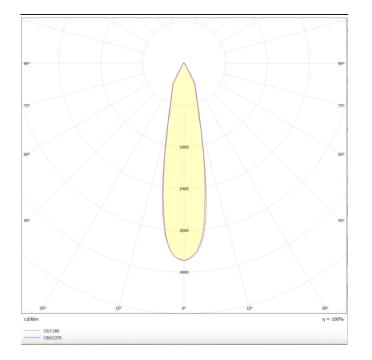

**PENDANTS - BELL** 

Item code 86.S002.3321.02

Scheme

Photometry

## BELL

Lavov suspended luminaire from the family with a power of 30W and an optics of 24 degrees, made in Die Cast Aluminum with a real lumen output of 2700lm and an efficiency of 90lm/W.ON-OFF driver.

| Product                    |               |
|----------------------------|---------------|
| Real power (W)             | 30            |
| Real luminous flux (Lm)    | 2700          |
| Luminous efficiency (Lm/W) | 90            |
| Beam angle (º)             | 24            |
| Life time (h)              | 50000h L80B10 |
| IP                         | 20            |
| Colour                     | Black         |
| Chip Brand                 | Philip        |
| Control gear included      | Yes           |
| Control gear               | ON-OFF        |
| Colour temperature (K)     | 3000          |
| Colour consistency (SDCM)  | SDCM<3        |
| CRI                        | 80            |