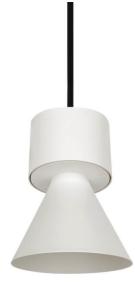

## BELL

Lavov suspended luminaire from the family with a power of 30W and an optics of 24 degrees, made in Die Cast Aluminum with a real lumen output of 2700lm and an efficiency of 90lm/W.ON-OFF driver.