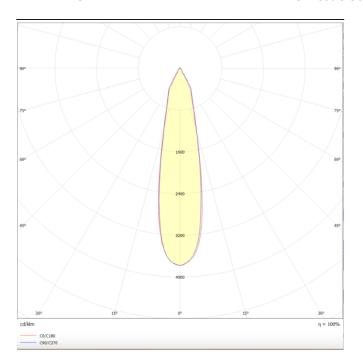

## **BELL**

Lavov suspended luminaire from the family with a power of 30W and an optics of 24 degrees, made in Die Cast Aluminum with a real lumen output of 2700lm and an efficiency of 90lm/W.ON-OFF driver.

| Product                    |               |
|----------------------------|---------------|
| Real power (W)             | 30            |
| Real luminous flux (Lm)    | 2700          |
| Luminous efficiency (Lm/W) | 90            |
| Beam angle (º)             | 24            |
| Life time (h)              | 50000h L80B10 |
| IP                         | 20            |
| Colour                     | Silver        |
| Chip Brand                 | Philip        |
| Control gear included      | Yes           |
| Control gear               | ON-OFF        |
| Colour temperature (K)     | 3000          |
| Colour consistency (SDCM)  | SDCM<3        |
| CRI                        | 80            |