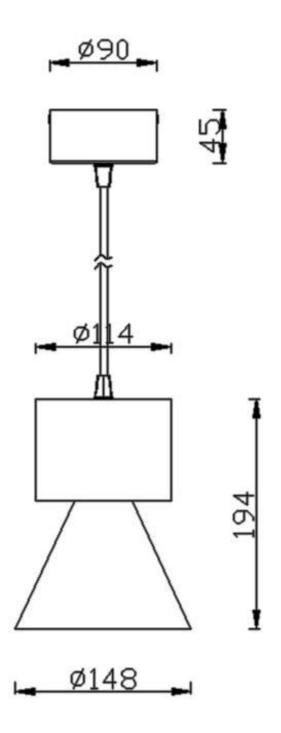

Scheme





**Photometry** 





## **BELL**

Lavov suspended luminaire from the family with a power of 30W and an optics of 24 degrees, made in Die Cast Aluminum with a real lumen output of 2700lm and an efficiency of 90lm/W.ON-OFF driver.

| Item code    | 86.S002.3321.03 Indoor Pendants   |  |
|--------------|-----------------------------------|--|
| Product type |                                   |  |
| Category     |                                   |  |
| Family       | BELL                              |  |
| Pictograms   | 220 v                             |  |
|              | On   IP   50000h<br>Off 20 L80B10 |  |

| Product                    |               |
|----------------------------|---------------|
| Real power (W)             | 30            |
| Real luminous flux (Lm)    | 270