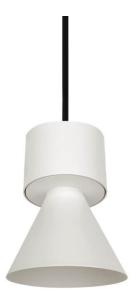

## **BELL**

Lavov suspended luminaire from the family with a power of 30W and an optics of 24 degrees, made in Die Cast Aluminum with a real lumen output of 2700lm and an efficiency of 90lm/W.ON-OFF driver.