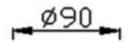

**PENDANTS - BELL** 

Item code 86.S002.3331.01





Scheme







Photometry







## BELL

Lavov suspended luminaire from the family with a power of 30W and an optics of 50 degrees, made in Die Cast Aluminum with a real lumen output of 2700lm and an efficiency of 90lm/W.ON-OFF driver.

| Item code    | 86.S002.3331.01<br>Indoor<br>Pendants |  |
|--------------|---------------------------------------|--|
| Product type |                                       |  |
| Category     |                                       |  |
| Family       | BELL                                  |  |
| Pictograms   | 220 v<br>240 v<br>850* CRI<br>80 CE   |  |
|              | On IP 50000h<br>Off 20 L80B10         |  |

| Product                    |               |
|----------------------------|---------------|
| Real power (W)             | 30            |
| Real lumi