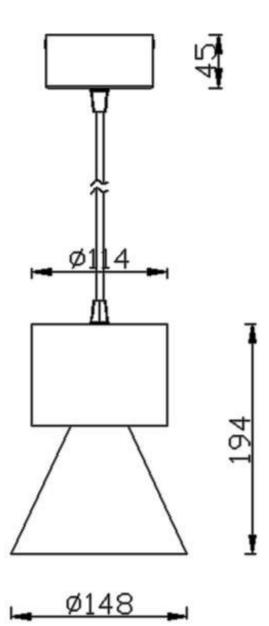

**PENDANTS - BELL** 

Item code 86.S002.3331.01





Scheme







Photometry







## BELL

Lavov suspended luminaire from the family with a power of 30W and an optics of 50 degrees, made in Die Cast Aluminum with a real lumen output of 2700lm and an efficiency of 90lm/W.ON-OFF driver.

| Item code    | 86.S002.3331.01<br>Indoor<br>Pendants |  |
|--------------|---------------------------------------|--|
| Product type |                                       |  |
| Category     |                                       |  |
| Family       | BELL                                  |  |
| Pictograms   | 220 v<br>240 v<br>850* CRI<br>80 CE   |  |
|              | On IP 50000h<br>Off 20 L80B10         |  |

| Product                    |               |
|----------------------------|---------------|
| Real power (W)             | 30            |
| Real lumino