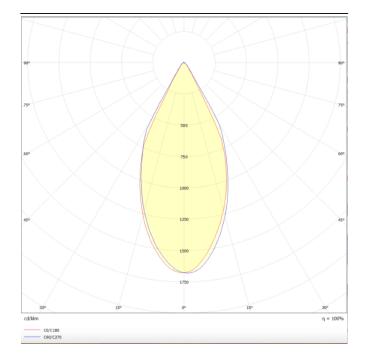

**PENDANTS - BELL** 

Item code 86.S002.3331.01

Scheme

Photometry

## BELL

Lavov suspended luminaire from the family with a power of 30W and an optics of 50 degrees, made in Die Cast Aluminum with a real lumen output of 2700lm and an efficiency of 90lm/W.ON-OFF driver.

| Product                    |               |
|----------------------------|---------------|
| Real power (W)             | 30            |
| Real luminous flux (Lm)    | 2700          |
| Luminous efficiency (Lm/W) | 90            |
| Beam angle (º)             | 50            |
| Life time (h)              | 50000h L80B10 |
| IP                         | 20            |
| Colour                     | White         |
| Chip Brand                 | Philip        |
| Control gear included      | Yes           |
| Control gear               | ON-OFF        |
| Colour temperature (K)     | 3000          |
| Colour consistency (SDCM)  | SDCM<3        |
| CRI                        | 80            |