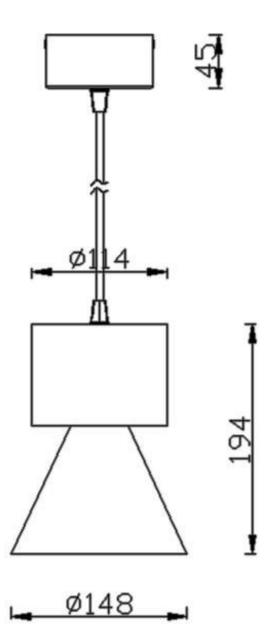

**PENDANTS - BELL** 

Item code 86.S002.3331.02





Scheme







Photometry







## BELL

Lavov suspended luminaire from the family with a power of 30W and an optics of 50 degrees, made in Die Cast Aluminum with a real lumen output of 2700lm and an efficiency of 90lm/W.ON-OFF driver.

| Item code    | 86.5002.3331.02                     |
|--------------|-------------------------------------|
| Product type | Indoor                              |
| Category     | Pendants                            |
| Family       | BELL                                |
| Pictograms   | 220 v<br>240 v<br>850* CRI<br>80 CE |
|              | On IP 50000h<br>Off 20 L80B10       |

| 30            |
|---------------|
| 2700          |
| 90            |
| 50            |
| 50000h L80B10 |
| 20            |
| Black         |
| Philip        |
| Yes           |
| ON-OFF