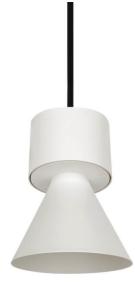

## BELL

Lavov suspended luminaire from the family with a power of 30W and an optics of 50 degrees, made in Die Cast Aluminum with a real lumen output of 2700lm and an efficiency of 90lm/W.ON-OFF driver.