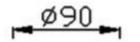

**PENDANTS - BELL** 

Item code 86.S002.3331.02





Scheme







Photometry







## BELL

Lavov suspended luminaire from the family with a power of 30W and an optics of 50 degrees, made in Die Cast Aluminum with a real lumen output of 2700lm and an efficiency of 90lm/W.ON-OFF driver.

| Item code    | 86.5002.3331.02                     |
|--------------|-------------------------------------|
| Product type | Indoor                              |
| Category     | Pendants                            |
| Family       | BELL                                |
| Pictograms   | 220 v<br>240 v<br>850* CRI<br>80 CE |
|              | On IP 50000h<br>Off 20 L80B10       |

| 30            |
|---------------|
| 2700          |
| 90            |
| 50            |
| 50000h L80B10 |
| 20            |
| Black         |
| Philip        |
| Yes           |
| ON-OF