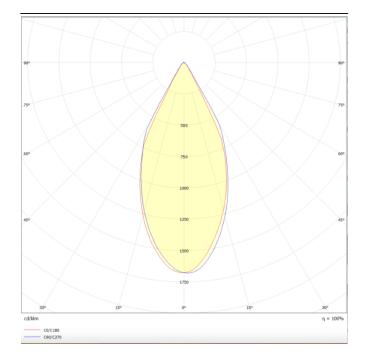

**PENDANTS - BELL** 

Item code 86.S002.3331.02

Scheme

Photometry

## BELL

Lavov suspended luminaire from the family with a power of 30W and an optics of 50 degrees, made in Die Cast Aluminum with a real lumen output of 2700lm and an efficiency of 90lm/W.ON-OFF driver.