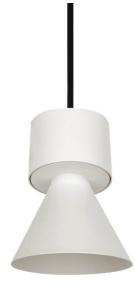

## BELL

Lavov suspended luminaire from the family with a power of 30W and an optics of 50 degrees, made in Die Cast Aluminum with a real lumen output of 2700lm and an efficiency of 90lm/W.ON-OFF driver.