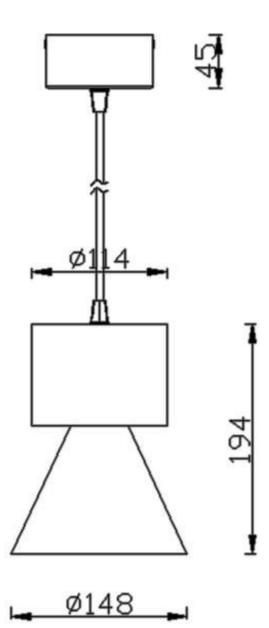

**PENDANTS - BELL** 

Item code 86.S002.3331.03





Scheme







Photometry







## BELL

Lavov suspended luminaire from the family with a power of 30W and an optics of 50 degrees, made in Die Cast Aluminum with a real lumen output of 2700lm and an efficiency of 90lm/W.ON-OFF driver.

| Item code    | 86.5002.3331.03                        |
|--------------|----------------------------------------|
| Product type | Indoor                                 |
| Category     | Pendants                               |
| Family       | BELL                                   |
| Pictograms   | □ 220 v<br>240 v<br>250° CRI<br>80 C € |
|              | On IP 50000h<br>Off 20 L80B10          |

| 30            |
|---------------|
| 2700          |
| 90            |
| 50            |
| 50000h L80B10 |
| 20            |
| Silver        |
| Philip        |
| Yes