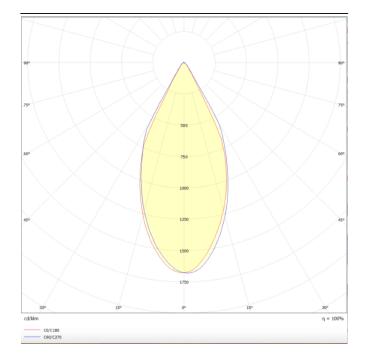

**PENDANTS - BELL** 

Item code 86.S002.3331.03

Scheme

Photometry

## BELL

Lavov suspended luminaire from the family with a power of 30W and an optics of 50 degrees, made in Die Cast Aluminum with a real lumen output of 2700lm and an efficiency of 90lm/W.ON-OFF driver.