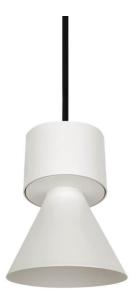

## **BELL**

Lavov suspended luminaire from the family with a power of 30W and an optics of 10 degrees, made in Die Cast Aluminum with a real lumen output of 2700lm and an efficiency of 90lm/W.ON-OFF driver.