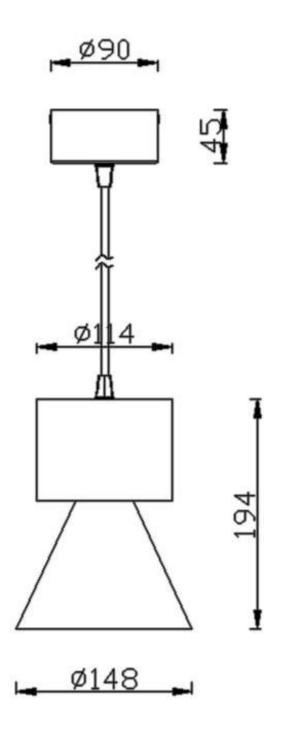

| Product                    |               |
|----------------------------|---------------|
| Real power (W)             | 30            |
| Real luminous flux (Lm)    | 2700          |
| Luminous efficiency (Lm/W) | 90            |
| Beam angle (º)             | 10            |
| Life time (h)              | 50000h L80B10 |
| IP                         | 20            |
| Colour                     | White         |
| Chip Brand                 | Philip        |
| Control gear included      | Yes           |
| Control gear               | ON-OFF        |
| Colour temperature (K)     | 4000          |
| Colour consistency (SDCM)  | SDCM<3        |
| CRI                        | 80            |