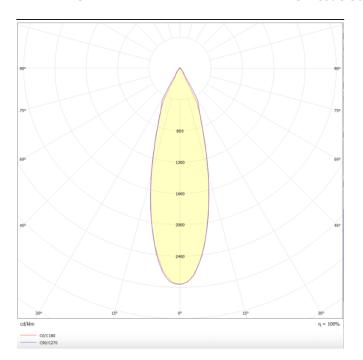

## **BELL**

Lavov suspended luminaire from the family with a power of 30W and an optics of 10 degrees, made in Die Cast Aluminum with a real lumen output of 2700lm and an efficiency of 90lm/W.ON-OFF driver.

| Product                    |               |
|----------------------------|---------------|
| Real power (W)             | 30            |
| Real luminous flux (Lm)    | 2700          |
| Luminous efficiency (Lm/W) | 90            |
| Beam angle (º)             | 10            |
| Life time (h)              | 50000h L80B10 |
| IP                         | 20            |
| Colour                     | White         |
| Chip Brand                 | Philip        |
| Control gear included      | Yes           |
| Control gear               | ON-OFF        |
| Colour temperature (K)     | 4000          |
| Colour consistency (SDCM)  | SDCM<3        |
| CRI                        | 80            |