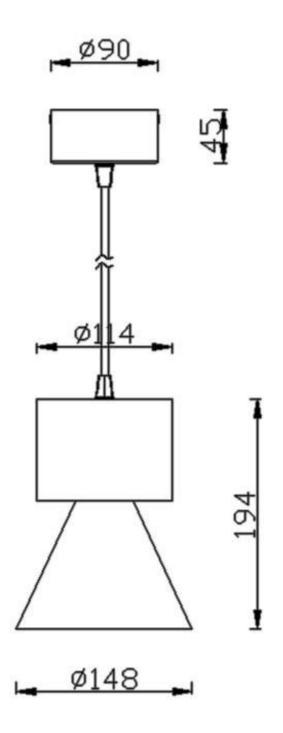

## **BELL**

Lavov suspended luminaire from the family with a power of 30W and an optics of 10 degrees, made in Die Cast Aluminum with a real lumen output of 2700lm and an efficiency of 90lm/W.ON-OFF driver.

| Product                    |               |
|----------------------------|---------------|
| Real power (W)             | 30            |
| Real luminous flux (Lm)    | 2700          |
| Luminous efficiency (Lm/W) | 90            |
| Beam angle (º)             | 10            |
| Life time (h)              | 50000h L80B10 |
| IP                         | 20            |
| Colour                     | Black         |
| Chip Brand                 | Philip        |
| Control gear included      | Yes           |
| Control gear               | ON-OFF        |
| Colour temperature (K)     | 4000          |
| Colour consistency (SDCM)  | SDCM<3        |
| CRI                        | 80            |