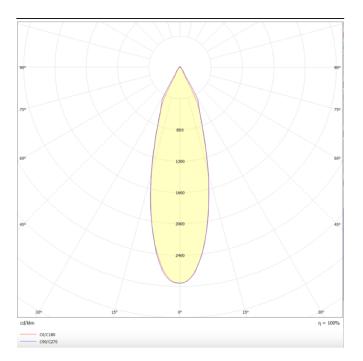

## **BELL**

Lavov suspended luminaire from the family with a power of 30W and an optics of 10 degrees, made in Die Cast Aluminum with a real lumen output of 2700lm and an efficiency of 90lm/W.ON-OFF driver.

| Product                    |               |
|----------------------------|---------------|
| Real power (W)             | 30            |
| Real luminous flux (Lm)    | 2700          |
| Luminous efficiency (Lm/W) | 90            |
| Beam angle (º)             | 10            |
| Life time (h)              | 50000h L80B10 |
| IP                         | 20            |
| Colour                     | Black         |
| Chip Brand                 | Philip        |
| Control gear included      | Yes           |
| Control gear               | ON-OFF        |
| Colour temperature (K)     | 4000          |
| Colour consistency (SDCM)  | SDCM<3        |
| CRI                        | 80            |