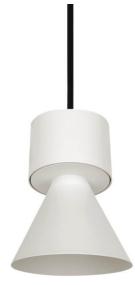

## BELL

Lavov suspended luminaire from the family with a power of 30W and an optics of 10 degrees, made in Die Cast Aluminum with a real lumen output of 2700lm and an efficiency of 90lm/W.ON-OFF driver.