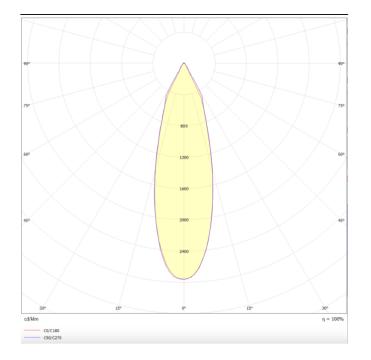

**PENDANTS - BELL** 

Item code 86.S002.3411.03

Scheme

Photometry

## BELL

Lavov suspended luminaire from the family with a power of 30W and an optics of 10 degrees, made in Die Cast Aluminum with a real lumen output of 2700lm and an efficiency of 90lm/W.ON-OFF driver.