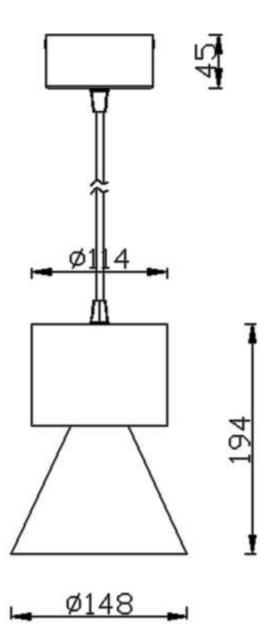

**PENDANTS - BELL** 

Item code 86.S002.3411.03





Scheme







Photometry







## BELL

Lavov suspended luminaire from the family with a power of 30W and an optics of 10 degrees, made in Die Cast Aluminum with a real lumen output of 2700lm and an efficiency of 90lm/W.ON-OFF driver.

| Item code    | 86.S002.3411.03<br>Indoor<br>Pendants |  |
|--------------|---------------------------------------|--|
| Product type |                                       |  |
| Category     |                                       |  |
| Family       | BELL                                  |  |
| Pictograms   | □ 220<br>240 V >⊨ CRI<br>850° CE      |  |
|              | On IP 50000h<br>Off 20 L80B10         |  |

| Product                    |               |
|----------------------------|---------------|
| Real power (W)             | 30            |
| Real lumino