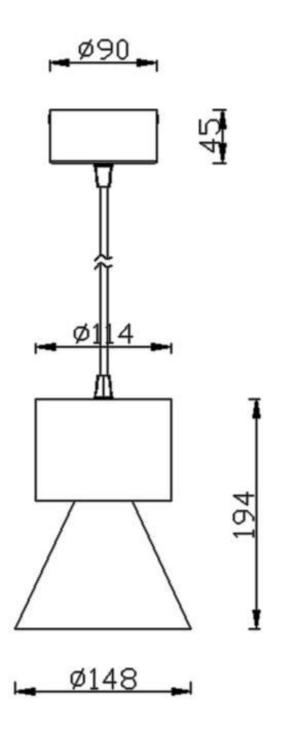

Scheme





**Photometry** 





## **BELL**

Lavov suspended luminaire from the family with a power of 30W and an optics of 24 degrees, made in Die Cast Aluminum with a real lumen output of 2700lm and an efficiency of 90lm/W.ON-OFF driver.

| Item code    | 86.5002.3421.01               |  |
|--------------|-------------------------------|--|
| Product type | Indoor                        |  |
| Category     | Pendants                      |  |
| Family       | BELL                          |  |
| Pictograms   | 220 v                         |  |
|              | On IP 50000h<br>Off 20 L80B10 |  |

| Product                    |               |
|----------------------------|---------------|
| Real power (W)             | 30            |
| Real luminous flux (Lm)    | 2700          |
| Luminous effi