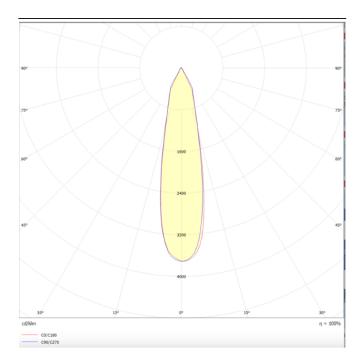

## **BELL**

Lavov suspended luminaire from the family with a power of 30W and an optics of 24 degrees, made in Die Cast Aluminum with a real lumen output of 2700lm and an efficiency of 90lm/W.ON-OFF driver.

| Product                    |               |
|----------------------------|---------------|
| Real power (W)             | 30            |
| Real luminous flux (Lm)    | 2700          |
| Luminous efficiency (Lm/W) | 90            |
| Beam angle (º)             | 24            |
| Life time (h)              | 50000h L80B10 |
| IP                         | 20            |
| Colour                     | White         |
| Chip Brand                 | Philip        |
| Control gear included      | Yes           |
| Control gear               | ON-OFF        |
| Colour temperature (K)     | 4000          |
| Colour consistency (SDCM)  | SDCM<3        |
| CRI                        | 80            |