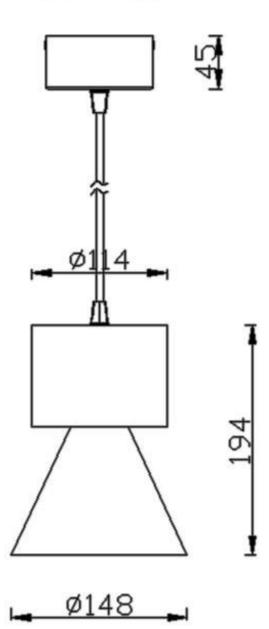

**PENDANTS - BELL** 

Item code 86.S002.3421.02

Scheme

Photometry

| Product                    |               |
|----------------------------|---------------|
| Real power (W)             | 30            |
| Real luminous flux (Lm)    | 2700          |
| Luminous efficiency (Lm/W) | 90            |
| Beam angle (º)             | 24            |
| Life time (h)              | 50000h L80B10 |
| IP                         | 20            |
| Colour                     | Black         |
| Chip Brand                 | Philip        |
| Control gear included      | Yes           |
| Control gear               | ON-OFF        |
| Colour temperature (K)     | 4000          |
| Colour consistency (SDCM)  | SDCM<3        |
| CRI                        | 80            |