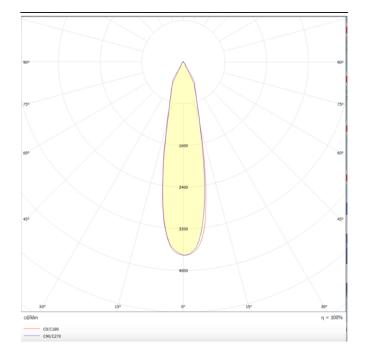

**PENDANTS - BELL** 

Item code 86.S002.3421.02

Scheme

Photometry

## BELL

Lavov suspended luminaire from the family with a power of 30W and an optics of 24 degrees, made in Die Cast Aluminum with a real lumen output of 2700lm and an efficiency of 90lm/W.ON-OFF driver.

| Product                    |               |
|----------------------------|---------------|
| Real power (W)             | 30            |
| Real luminous flux (Lm)    | 2700          |
| Luminous efficiency (Lm/W) | 90            |
| Beam angle (º)             | 24            |
| Life time (h)              | 50000h L80B10 |
| IP                         | 20            |
| Colour                     | Black         |
| Chip Brand                 | Philip        |
| Control gear included      | Yes           |
| Control gear               | ON-OFF        |
| Colour temperature (K)     | 4000          |
| Colour consistency (SDCM)  | SDCM<3        |
| CRI                        | 80            |