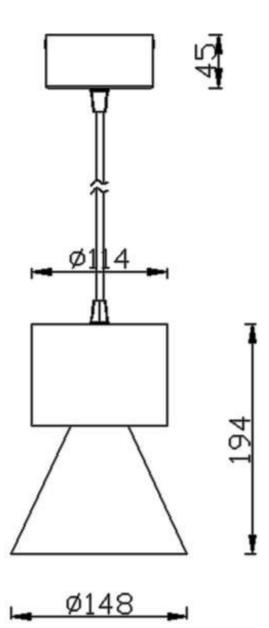

**PENDANTS - BELL** 

Item code 86.S002.3421.03





Scheme







Photometry







## BELL

Lavov suspended luminaire from the family with a power of 30W and an optics of 24 degrees, made in Die Cast Aluminum with a real lumen output of 2700lm and an efficiency of 90lm/W.ON-OFF driver.

| ltem code    | 86.S002.3421.03<br>Indoor     |  |
|--------------|-------------------------------|--|
| Product type |                               |  |
| Category     | Pendants                      |  |
| Family       | BELL                          |  |
| Pictograms   | 220 v 31 CRI CCI              |  |
|              | On IP 50000h<br>Off 20 L80B10 |  |

| Product                    |               |
|----------------------------|---------------|
| Real power (W)             | 30            |
| Real luminous flux (Lm)    | 2700          |
| Luminous efficiency