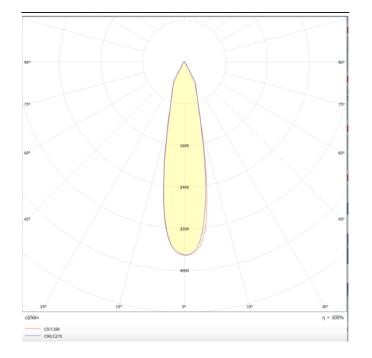

**PENDANTS - BELL** 

Item code 86.S002.3421.03

Scheme

Photometry

## BELL

Lavov suspended luminaire from the family with a power of 30W and an optics of 24 degrees, made in Die Cast Aluminum with a real lumen output of 2700lm and an efficiency of 90lm/W.ON-OFF driver.

| Product                    |               |
|----------------------------|---------------|
| Real power (W)             | 30            |
| Real luminous flux (Lm)    | 2700          |
| Luminous efficiency (Lm/W) | 90            |
| Beam angle (º)             | 24            |
| Life time (h)              | 50000h L80B10 |
| IP                         | 20            |
| Colour                     | Silver        |
| Chip Brand                 | Philip        |
| Control gear included      | Yes           |
| Control gear               | ON-OFF        |
| Colour temperature (K)     | 4000          |
| Colour consistency (SDCM)  | SDCM<3        |
| CRI                        | 80            |