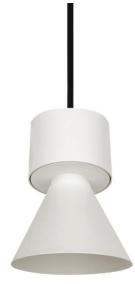

## BELL

Lavov suspended luminaire from the family with a power of 30W and an optics of 24 degrees, made in Die Cast Aluminum with a real lumen output of 2700lm and an efficiency of 90lm/W.ON-OFF driver.