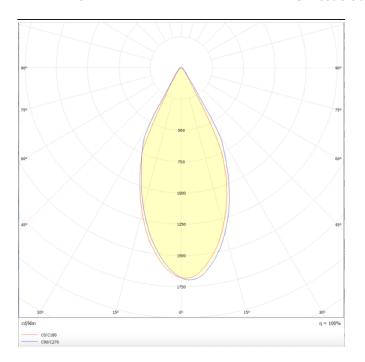

## **BELL**

Lavov suspended luminaire from the family with a power of 30W and an optics of 50 degrees, made in Die Cast Aluminum with a real lumen output of 2700lm and an efficiency of 90lm/W.ON-OFF driver.

| Product                    |               |
|----------------------------|---------------|
| Real power (W)             | 30            |
| Real luminous flux (Lm)    | 2700          |
| Luminous efficiency (Lm/W) | 90            |
| Beam angle (º)             | 50            |
| Life time (h)              | 50000h L80B10 |
| IP                         | 20            |
| Colour                     | White         |
| Chip Brand                 | Philip        |
| Control gear included      | Yes           |
| Control gear               | ON-OFF        |
| Colour temperature (K)     | 4000          |
| Colour consistency (SDCM)  | SDCM<3        |
| CRI                        | 80            |