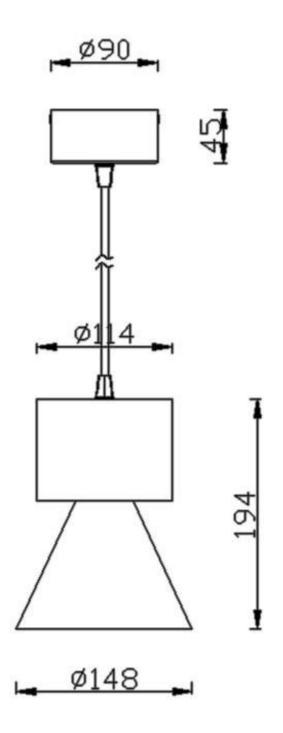

Scheme





**Photometry** 





## **BELL**

Lavov suspended luminaire from the family with a power of 30W and an optics of 50 degrees, made in Die Cast Aluminum with a real lumen output of 2700lm and an efficiency of 90lm/W.ON-OFF driver.

| Item code    | 86.S002.3431.01<br>Indoor     |  |
|--------------|-------------------------------|--|
| Product type |                               |  |
| Category     | Pendants                      |  |
| Family       | BELL                          |  |
| Pictograms   | 220 v                         |  |
|              | On IP 50000h<br>Off 20 L80B10 |  |

| Product                    |               |
|----------------------------|---------------|
| Real power (W)             | 30            |
| Real luminous flux (Lm)    | 2700          |
| Luminous effi