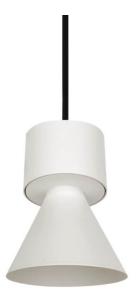

## **BELL**

Lavov suspended luminaire from the family with a power of 30W and an optics of 50 degrees, made in Die Cast Aluminum with a real lumen output of 2700lm and an efficiency of 90lm/W.ON-OFF driver.