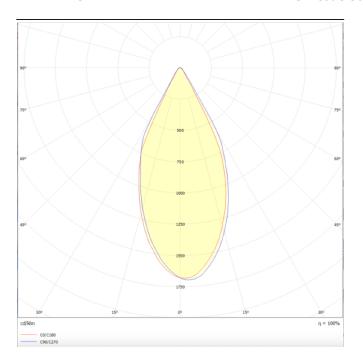

## **BELL**

Lavov suspended luminaire from the family with a power of 30W and an optics of 50 degrees, made in Die Cast Aluminum with a real lumen output of 2700lm and an efficiency of 90lm/W.ON-OFF driver.

| Product                    |               |
|----------------------------|---------------|
| Real power (W)             | 30            |
| Real luminous flux (Lm)    | 2700          |
| Luminous efficiency (Lm/W) | 90            |
| Beam angle (º)             | 50            |
| Life time (h)              | 50000h L80B10 |
| IP                         | 20            |
| Colour                     | Black         |
| Chip Brand                 | Philip        |
| Control gear included      | Yes           |
| Control gear               | ON-OFF        |
| Colour temperature (K)     | 4000          |
| Colour consistency (SDCM)  | SDCM<3        |
| CRI                        | 80            |