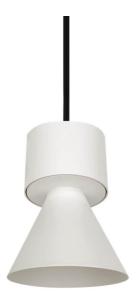

## **BELL**

Lavov suspended luminaire from the family with a power of 30W and an optics of 50 degrees, made in Die Cast Aluminum with a real lumen output of 2700lm and an efficiency of 90lm/W.ON-OFF driver.