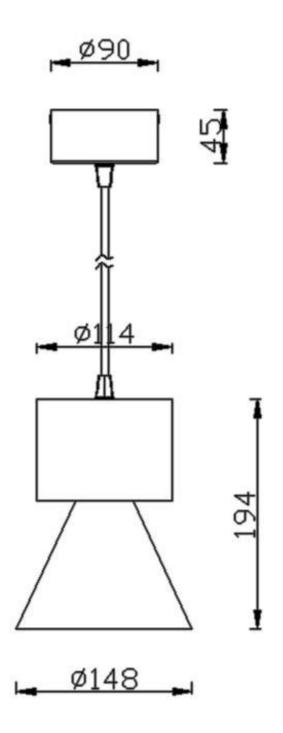

Scheme

**Photometry** 

| Product                    |               |
|----------------------------|---------------|
| Real power (W)             | 30            |
| Real luminous flux (Lm)    | 2700          |
| Luminous efficiency (Lm/W) | 90            |
| Beam angle (º)             | 50            |
| Life time (h)              | 50000h L80B10 |
| IP                         | 20            |
| Colour                     | Black         |
| Chip Brand                 | Philip        |
| Control gear included      | Yes           |
| Control gear               | ON-OFF        |
| Colour temperature (K)     | 4000          |
| Colour consistency (SDCM)  | SDCM<3        |
| CRI                        | 80            |