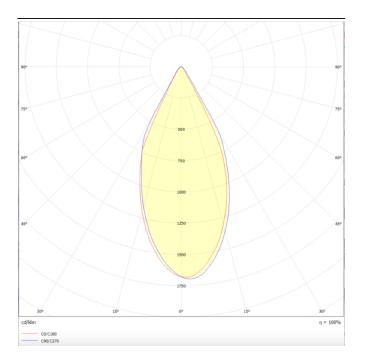

Scheme





**Photometry** 





## **BELL**

Lavov suspended luminaire from the family with a power of 30W and an optics of 50 degrees, made in Die Cast Aluminum with a real lumen output of 2700lm and an efficiency of 90lm/W.ON-OFF driver.

| Item code    | 86.5002.3431.03               |  |
|--------------|-------------------------------|--|
| Product type | Indoor                        |  |
| Category     | Pendants                      |  |
| Family       | BELL                          |  |
| Pictograms   | 220 v                         |  |
|              | On IP 50000h<br>Off 20 L80B10 |  |

| Product                    |               |
|----------------------------|---------------|
| Real power (W)             | 30            |
| Real luminous flux (Lm)    | 2700          |
| Luminous efficiency (Lm/W) | 90