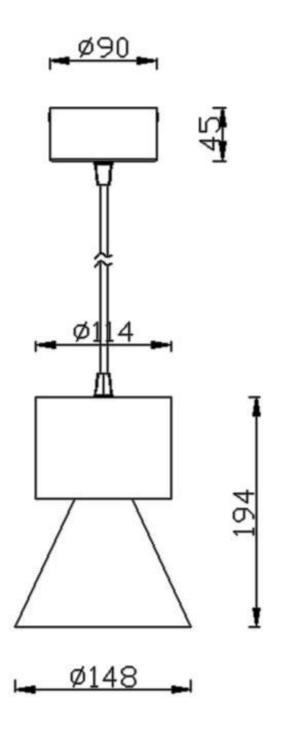

Scheme





**Photometry** 





## **BELL**

Lavov suspended luminaire from the family with a power of 30W and an optics of 50 degrees, made in Die Cast Aluminum with a real lumen output of 2700lm and an efficiency of 90lm/W.ON-OFF driver.

| Item code    | 86.5002.3431.03               |  |
|--------------|-------------------------------|--|
| Product type | Indoor                        |  |
| Category     | Pendants                      |  |
| Family       | BELL                          |  |
| Pictograms   | 220 v                         |  |
|              | On IP 50000h<br>Off 20 L80B10 |  |

| Product                    |               |
|----------------------------|---------------|
| Real power (W)             | 30            |
| Real luminous flux (Lm)    | 2700          |
| Luminous effi