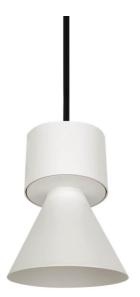

## **BELL**

Lavov suspended luminaire from the family with a power of 30W and an optics of 50 degrees, made in Die Cast Aluminum with a real lumen output of 2700lm and an efficiency of 90lm/W.ON-OFF driver.