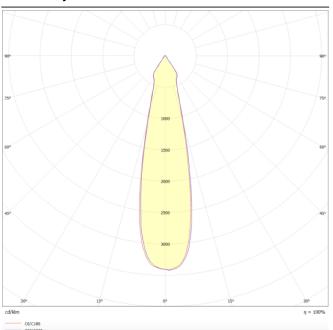

## **Photometry**

## **TUBULAR-S**

Lavov surface mounted downlight from the family TUBULAR-S with a power of 15W and an optics 24 degrees beam angle. CCT 3000K. With a total lumen output of 1200lm and an efficacy of  $80\mbox{Im/W}$  . Made in Die Cast Aluminum and finished in Black color. ON-OFF driver.

| Product                    |               |
|----------------------------|---------------|
| Real power (W)             | 15            |
| Real luminous flux (Lm)    | 1200          |
| Luminous efficiency (Lm/W) | 80            |
| Beam angle (º)             | 24            |
| Life time (h)              | 50000h L80B10 |
| IP                         | IP20          |
| Colour                     | Black         |
| Chip Brand                 | Philip        |
| Control gear included      | Yes           |
| Control gear               | ON-OFF        |
| Average life time (h)      | 30            |
| Colour temperature (K)     | 3000          |
| Colour consistency (SDCM)  | SDCM<3        |
| CRI                        | 80            |