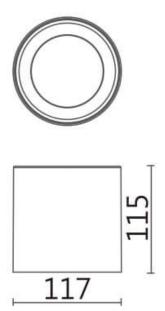

| Ø117X115 mm |
|-------------|
|             |

## Scheme





## **Photometry**



## **TUBULAR-S**

Lavov surface mounted downlight from the family TUBULAR-S with a power of 15W and an optics 24 degrees beam angle. CCT 3000K. With a total lumen output of 1200lm and an efficacy of  $80\mbox{Im/W}$  . Made in Die Cast Aluminum and finished in Black color. ON-OFF driver.

| Item code    | 86.SD01.1321.02<br>Indoor |  |
|--------------|---------------------------|--|
| Product type |                           |  |
| Category     | Surface Downlights        |  |
| Family       | TUBULAR-S                 |  |
| Pictograms   | □ 220 v                   |  |
|              | On                        |  |

| Product                    |               |
|----------------------------|---------------|
| Real power (W)             | 15            |
| Real