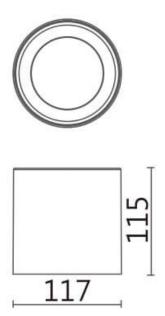

| Dimensions              |             |
|-------------------------|-------------|
| Product dimensions (mm) | Ø117X115 mm |