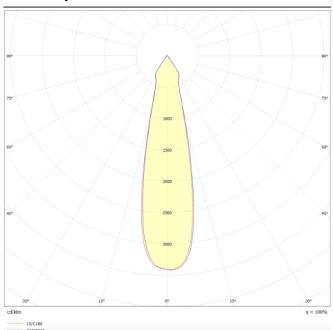

## **TUBULAR-S**

Lavov surface mounted downlight from the family TUBULAR-S with a power of 15W and an optics 24 degrees beam angle. CCT 3000K. With a total lumen output of 1200lm and an efficacy of  $80\mbox{Im/W}$  . Made in Die Cast Aluminum and finished in Silver color. ON-OFF driver.

| Product                    |               |
|----------------------------|---------------|
| Real power (W)             | 15            |
| Real luminous flux (Lm)    | 1200          |
| Luminous efficiency (Lm/W) | 80            |
| Beam angle (º)             | 24            |
| Life time (h)              | 50000h L80B10 |
| IP                         | IP20          |
| Colour                     | Silver        |
| Chip Brand                 | Philip        |
| Control gear included      | Yes           |
| Control gear               | ON-OFF        |
| Average life time (h)      | 30            |
| Colour temperature (K)     | 3000          |
| Colour consistency (SDCM)  | SDCM<3        |
| CRI                        | 80            |