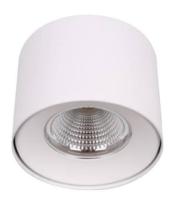

## **TUBULAR-S**

Lavov surface mounted downlight from the family TUBULAR-S with a power of 15W and an optics 24 degrees beam angle. CCT 3000K. With a total lumen output of 1200lm and an efficacy of 80lm/W . Made in Die Cast Aluminum and finished in White color. DALI driver.

| Product                    |               |  |
|----------------------------|---------------|--|
| Real power (W)             | 15            |  |
| Real luminous flux (Lm)    | 1200          |  |
| Luminous efficiency (Lm/W) | 80            |  |
| Beam angle (º)             | 24            |  |
| Life time (h)              | 50000h L80B10 |  |
| IP                         | IP20          |  |
| Colour                     | White         |  |
| Chip Brand                 | Philip        |  |
| Control gear included      | Yes           |  |
| Control gear               | DALI          |  |
| Average life time (h)      | 30            |  |
| Colour temperature (K)     | 3000          |  |
| Colour consistency (SDCM)  | SDCM<3        |  |
| CRI                        | 80            |  |