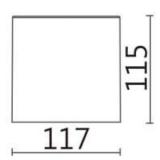

| Dimensions              |             |
|-------------------------|-------------|
| Product dimensions (mm) | Ø117X115 mm |

| _  | _  |   |    |
|----|----|---|----|
| Sc | h٤ | m | 10 |