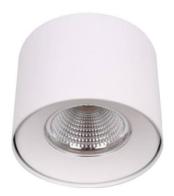

## **TUBULAR-S**

Lavov surface mounted downlight from the family TUBULAR-S with a power of 15W and an optics 24 degrees beam angle. CCT 3000K. With a total lumen output of 1200lm and an efficacy of  $80\mbox{Im/W}$  . Made in Die Cast Aluminum and finished in Black color. DALI driver.

| Product                    |               |  |
|----------------------------|---------------|--|
| Real power (W)             | 15            |  |
| Real luminous flux (Lm)    | 1200          |  |
| Luminous efficiency (Lm/W) | 80            |  |
| Beam angle (º)             | 24            |  |
| Life time (h)              | 50000h L80B10 |  |
| IP                         | IP20          |  |
| Colour                     | Black         |  |
| Chip Brand                 | Philip        |  |
| Control gear included      | Yes           |  |
| Control gear               | DALI          |  |
| Average life time (h)      | 30            |  |
| Colour temperature (K)     | 3000          |  |
| Colour consistency (SDCM)  | SDCM<3        |  |
| CRI                        | 80            |  |