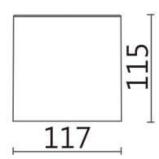

| Dimensions              |             |  |
|-------------------------|-------------|--|
| Product dimensions (mm) | Ø117X115 mm |  |

| Scheme |  |  |
|--------|--|--|