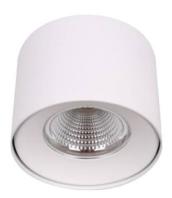

## **TUBULAR-S**

Lavov surface mounted downlight from the family TUBULAR-S with a power of 15W and an optics 24 degrees beam angle. CCT 3000K. With a total lumen output of 1200lm and an efficacy of  $80\mbox{Im/W}$  . Made in Die Cast Aluminum and finished in Silver color. DALI driver.

| Product                    |               |  |
|----------------------------|---------------|--|
| Real power (W)             | 15            |  |
| Real luminous flux (Lm)    | 1200          |  |
| Luminous efficiency (Lm/W) | 80            |  |
| Beam angle (º)             | 24            |  |
| Life time (h)              | 50000h L80B10 |  |
| IP                         | IP20          |  |
| Colour                     | Silver        |  |
| Chip Brand                 | Philip        |  |
| Control gear included      | Yes           |  |
| Control gear               | DALI          |  |
| Average life time (h)      | 30            |  |
| Colour temperature (K)     | 3000          |  |
| Colour consistency (SDCM)  | SDCM<3        |  |
| CRI                        | 80            |  |