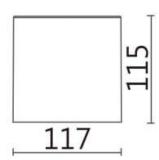

| Dimensions              |             |
|-------------------------|-------------|
| Product dimensions (mm) | Ø117X115 mm |

| _  | _  |   |   |
|----|----|---|---|
| Sc | he | m | 6 |