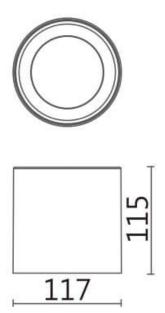

| Ø117X115 mm |
|-------------|
|             |

## Scheme





## **Photometry**



## **TUBULAR-S**

Lavov surface mounted downlight from the family TUBULAR-S with a power of 15W and an optics 50 degrees beam angle. CCT 3000K. With a total lumen output of 1200lm and an efficacy of  $80\mbox{Im/W}$  . Made in Die Cast Aluminum and finished in White color. ON-OFF driver.

| Item code    | 86.SD01.1331.01<br>Indoor |  |
|--------------|---------------------------|--|
| Product type |                           |  |
| Category     | Surface Downlights        |  |
| Family       | TUBULAR-S                 |  |
| Pictograms   | 220 V                     |  |
|              | On IP 50000h L80B10       |  |

| Product                    |               |
|----------------------------|---------------|
| Real power (W)             | 15            |
| Real