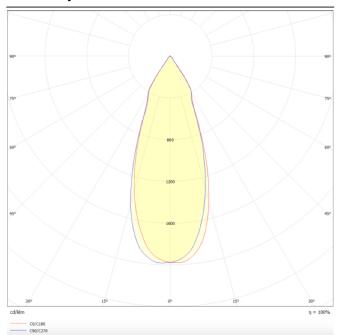

## **Photometry**

## **TUBULAR-S**

Lavov surface mounted downlight from the family TUBULAR-S with a power of 15W and an optics 50 degrees beam angle. CCT 3000K. With a total lumen output of 1200lm and an efficacy of  $80\mbox{Im/W}$  . Made in Die Cast Aluminum and finished in White color. ON-OFF driver.

| Product                    |               |
|----------------------------|---------------|
| Real power (W)             | 15            |
| Real luminous flux (Lm)    | 1200          |
| Luminous efficiency (Lm/W) | 80            |
| Beam angle (º)             | 50            |
| Life time (h)              | 50000h L80B10 |
| IP                         | IP20          |
| Colour                     | White         |
| Chip Brand                 | Philip        |
| Control gear included      | Yes           |
| Control gear               | ON-OFF        |
| Average life time (h)      | 30            |
| Colour temperature (K)     | 3000          |
| Colour consistency (SDCM)  | SDCM<3        |
| CRI                        | 80            |