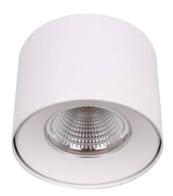

## **TUBULAR-S**

Lavov surface mounted downlight from the family TUBULAR-S with a power of 15W and an optics 50 degrees beam angle. CCT 3000K. With a total lumen output of 1200lm and an efficacy of 80lm/W . Made in Die Cast Aluminum and finished in White color. DALI driver.

| Item code    | 86.SD01.1333.01<br>Indoor |  |  |
|--------------|---------------------------|--|--|
| Product type |                           |  |  |
| Category     | Surface Downlights        |  |  |
| Family       | TUBULAR-S                 |  |  |
| Pictograms   | □ 220 ×                   |  |  |
|              | On                        |  |  |

| Product                    |               |  |
|----------------------------|---------------|--|
| Real power (W)             | 15            |  |
| Real luminous flux (Lm)    | 1200          |  |
| Luminous efficiency (Lm/W) | 80            |  |
| Beam angle (º)             | 50            |  |
| Life time (h)              | 50000h L80B10 |  |
| IP                         | IP20          |  |
| Colour                     | White         |  |
| Chip Brand                 | Philip        |  |
| Control gear included      | Yes           |  |
| Control gear               | DALI          |  |
| Average life time (h)      | 30            |  |
| Colour temperature (K)     | 3000          |  |
| Colour consistency (SDCM)  | SDCM<3        |  |
| CRI                        | 80            |  |