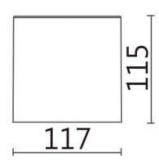

| Dimensions              |             |
|-------------------------|-------------|
| Product dimensions (mm) | Ø117X115 mm |

| _  | _  |   |    |
|----|----|---|----|
| Sc | h٤ | m | 10 |