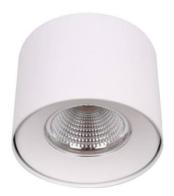

## **TUBULAR-S**

Lavov surface mounted downlight from the family TUBULAR-S with a power of 15W and an optics 50 degrees beam angle. CCT 3000K. With a total lumen output of 1200lm and an efficacy of  $\,$  $80\mbox{Im/W}$  . Made in Die Cast Aluminum and finished in Black color. DALI driver.

| Product                    |               |
|----------------------------|---------------|
| Real power (W)             | 15            |
| Real luminous flux (Lm)    | 1200          |
| Luminous efficiency (Lm/W) | 80            |
| Beam angle (º)             | 50            |
| Life time (h)              | 50000h L80B10 |
| IP                         | IP20          |
| Colour                     | Black         |
| Chip Brand                 | Philip        |
| Control gear included      | Yes           |
| Control gear               | DALI          |
| Average life time (h)      | 30            |
| Colour temperature (K)     | 3000          |
| Colour consistency (SDCM)  | SDCM<3        |
| CRI                        | 80            |