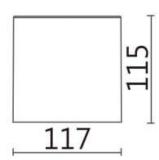

| Dimensions              |             |
|-------------------------|-------------|
| Product dimensions (mm) | Ø117X115 mm |

| Sci | han |    |
|-----|-----|----|
| 3C  | nen | ne |