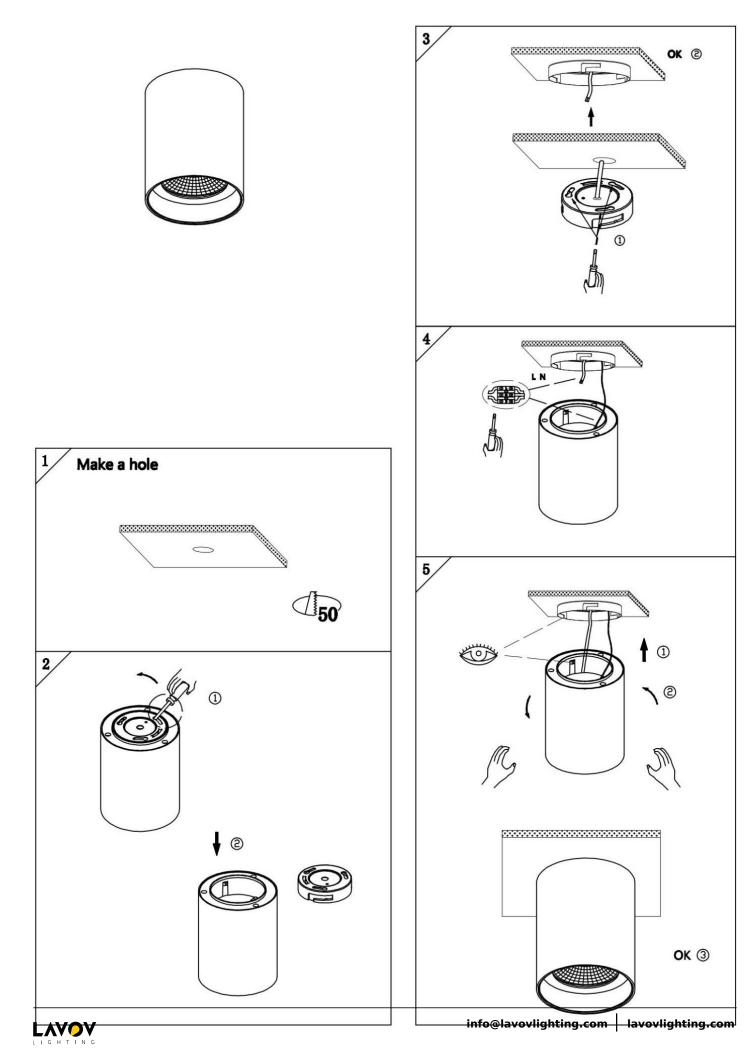

## INDOOR / SURFACE DOWNLIGHTS / TUBULAR-S

## Item code 86.SD01.1333.02

- Installation and wiring of luminaire must be in accordance with all applicable local codes.
- Installation, inspection, and maintenance of luminaires should be performed by a qualified
- electrician.
- DO NOT make or alter any open holes in the luminaire. Do not modify the luminaire.
- DO NOT install damaged product.
- Make sure electrical power is OFF before and during installation and maintenance.
- Make sure the equipment is properly grounded.
- Make sure the supply voltage is same as the rated fixture voltage.

Item code 86.SD01.1333.02