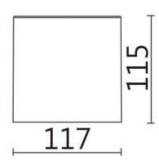

| Dimensions              |             |
|-------------------------|-------------|
| Product dimensions (mm) | Ø117X115 mm |

| _  |     |    |
|----|-----|----|
| Sc | hen | ne |