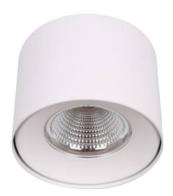

## **TUBULAR-S**

Lavov surface mounted downlight from the family TUBULAR-S with a power of 15W and an optics 50 degrees beam angle. CCT 3000K. With a total lumen output of 1200lm and an efficacy of  $80\mbox{Im/W}$  . Made in Die Cast Aluminum and finished in Silver color. DALI driver.

| Product                    |               |  |  |
|----------------------------|---------------|--|--|
| Real power (W)             | 15            |  |  |
| Real luminous flux (Lm)    | 1200          |  |  |
| Luminous efficiency (Lm/W) | 80            |  |  |
| Beam angle (º)             | 50            |  |  |
| Life time (h)              | 50000h L80B10 |  |  |
| IP                         | IP20          |  |  |
| Colour                     | Silver        |  |  |
| Chip Brand                 | Philip        |  |  |
| Control gear included      | Yes           |  |  |
| Control gear               | DALI          |  |  |
| Average life time (h)      | 30            |  |  |
| Colour temperature (K)     | 3000          |  |  |
| Colour consistency (SDCM)  | SDCM<3        |  |  |
| CRI                        | 80            |  |  |