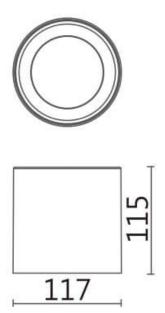

| Ø117X115 mm |
|-------------|
|             |

## Scheme





## **Photometry**



## **TUBULAR-S**

Lavov surface mounted downlight from the family TUBULAR-S with a power of 15W and an optics 24 degrees beam angle. CCT 4000K. With a total lumen output of 1250lm and an efficacy of 83,33 Im/W . Made in Die Cast Aluminum and finished in Black color. ON-OFF driver.

| Item code    | 86.SD01.1421.02<br>Indoor |  |
|--------------|---------------------------|--|
| Product type |                           |  |
| Category     | Surface Downlights        |  |
| Family       | TUBULAR-S                 |  |
| Pictograms   | 220 V                     |  |
|              | On IP 50000h L80B10       |  |

| Product                    |               |
|----------------------------|---------------|
| Real power (W)             | 15            |
| Real luminou