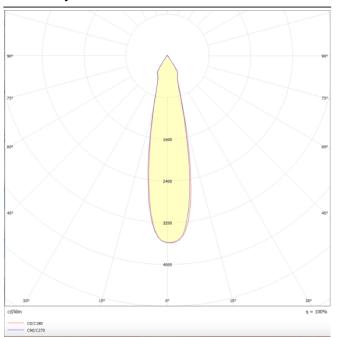

## **Photometry**

## **TUBULAR-S**

Lavov surface mounted downlight from the family TUBULAR-S with a power of 15W and an optics 24 degrees beam angle. CCT 4000K. With a total lumen output of 1250lm and an efficacy of 83,33 Im/W . Made in Die Cast Aluminum and finished in Black color. ON-OFF driver.