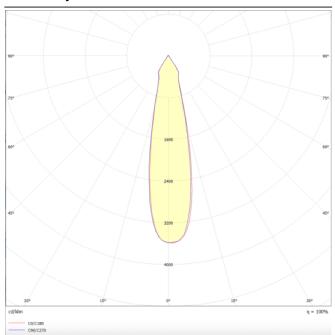

## **Photometry**

## **TUBULAR-S**

Lavov surface mounted downlight from the family TUBULAR-S with a power of 15W and an optics 24 degrees beam angle. CCT 4000K. With a total lumen output of 1250lm and an efficacy of 83,33 Im/W . Made in Die Cast Aluminum and finished in Silver color. ON-OFF driver.