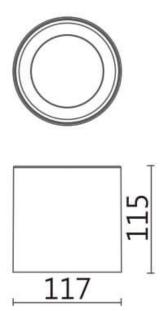

| Ø117X115 mm |
|-------------|
|             |

## Scheme





## **Photometry**



## **TUBULAR-S**

Lavov surface mounted downlight from the family TUBULAR-S with a power of 15W and an optics 24 degrees beam angle. CCT 4000K. With a total lumen output of 1250lm and an efficacy of 83,33 Im/W . Made in Die Cast Aluminum and finished in Silver color. ON-OFF driver.

| Item code    | 86.SD01.1421.03<br>Indoor |  |
|--------------|---------------------------|--|
| Product type |                           |  |
| Category     | Surface Downlights        |  |
| Family       | TUBULAR-S                 |  |
| Pictograms   | □ 220 ×                   |  |
|              | On IP 50000h L80B10       |  |

| Product                    |               |
|----------------------------|---------------|
| Real power (W)             | 15            |
| Real lumino