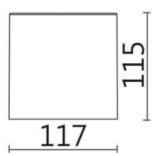

## **TUBULAR-S**

Lavov surface mounted downlight from the family TUBULAR-S with a power of 15W and an optics 24 degrees beam angle. CCT 4000K. With a total lumen output of 1250lm and an efficacy of 83,33lm/W . Made in Die Cast Aluminum and finished in White color. DALI driver.

| Item code    | 86.SD01.1423.01<br>Indoor       |  |
|--------------|---------------------------------|--|
| Product type |                                 |  |
| Category     | Surface Downlights              |  |
| Family       | TUBULAR-S                       |  |
| Pictograms   | □ 220 v<br>240 v<br>850° CRI C€ |  |
|              | On IP S0000h<br>Off 20 L80B10   |  |

## Dimensions

**Product dimensions (mm)** 

Ø117X115 mm

## Scheme





| Product                    |               |
|----------------------------|---------------|
| Real power (W)             | 15            |
| Real luminous flux (Lm)    | 1250          |
| Luminous efficiency (Lm/W) | 83.33         |
| Beam angle (º)             | 24            |
| Life time (h)              | 50000h L80B10 |
| IP                         | IP20          |
| Colour                     | White         |
| Chip Brand                 | Philip        |
| Control gear included      | Yes           |
| Control gear               | DALI          |
| Average life time (h)      | 40            |
| Colour temperature (K)     | 4000          |
| Colour consistency (SDCM)  | SDCM<3        |
| CRI                        | 80            |