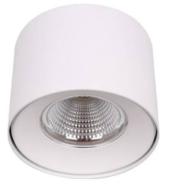

## **TUBULAR-S**

Lavov surface mounted downlight from the family TUBULAR-S with a power of 15W and an optics 24 degrees beam angle. CCT 4000K. With a total lumen output of 1250lm and an efficacy of 83,33lm/W . Made in Die Cast Aluminum and finished in White color. DALI driver.