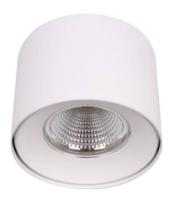

## **TUBULAR-S**

Lavov surface mounted downlight from the family TUBULAR-S with a power of 15W and an optics 24 degrees beam angle. CCT 4000K. With a total lumen output of 1250lm and an efficacy of 83,33 Im/W . Made in Die Cast Aluminum and finished in Black color. DALI driver.

| Product                    |               |  |
|----------------------------|---------------|--|
| Real power (W)             | 15            |  |
| Real luminous flux (Lm)    | 1250          |  |
| Luminous efficiency (Lm/W) | 83.33         |  |
| Beam angle (º)             | 24            |  |
| Life time (h)              | 50000h L80B10 |  |
| IP                         | IP20          |  |
| Colour                     | Black         |  |
| Chip Brand                 | Philip        |  |
| Control gear included      | Yes           |  |
| Control gear               | DALI          |  |
| Average life time (h)      | 40            |  |
| Colour temperature (K)     | 4000          |  |
| Colour consistency (SDCM)  | SDCM<3        |  |
| CRI                        | 80            |  |