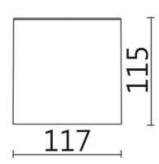

| Dimensions              |             |
|-------------------------|-------------|
| Product dimensions (mm) | Ø117X115 mm |

| _  |    |   |   |
|----|----|---|---|
| Sc | he | m | e |