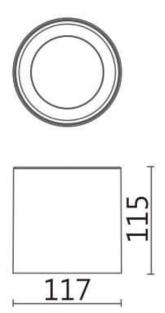

| Dimensions              |             |
|-------------------------|-------------|
| Product dimensions (mm) | Ø117X115 mm |
|                         |             |

## Scheme