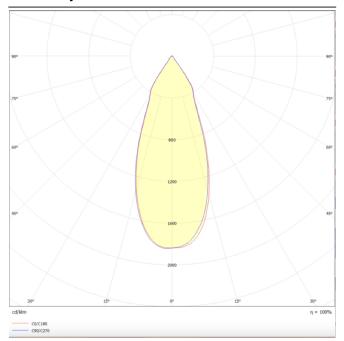

## **Photometry**

## **TUBULAR-S**

Lavov surface mounted downlight from the family TUBULAR-S with a power of 15W and an optics 50 degrees beam angle. CCT 4000K. With a total lumen output of 1250lm and an efficacy of 83,33 Im/W . Made in Die Cast Aluminum and finished in Black color. ON-OFF driver.