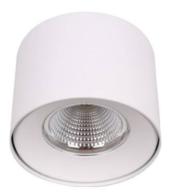

## **TUBULAR-S**

Lavov surface mounted downlight from the family TUBULAR-S with a power of 15W and an optics 50 degrees beam angle. CCT 4000K. With a total lumen output of 1250lm and an efficacy of 83,33 Im/W . Made in Die Cast Aluminum and finished in Silver color. ON-OFF driver.