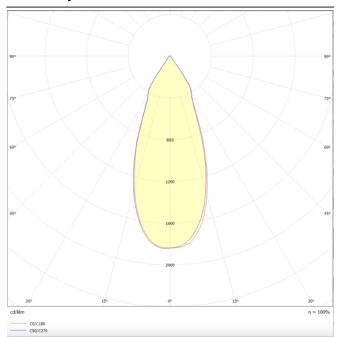

## **Photometry**

| Product                    |               |
|----------------------------|---------------|
| Real power (W)             | 15            |
| Real luminous flux (Lm)    | 1250          |
| Luminous efficiency (Lm/W) | 83.33         |
| Beam angle (º)             | 50            |
| Life time (h)              | 50000h L80B10 |
| IP                         | IP20          |
| Colour                     | Silver        |
| Chip Brand                 | Philip        |
| Control gear included      | Yes           |
| Control gear               | ON-OFF        |
| Average life time (h)      | 40            |
| Colour temperature (K)     | 4000          |
| Colour consistency (SDCM)  | SDCM<3        |
| CRI                        | 80            |