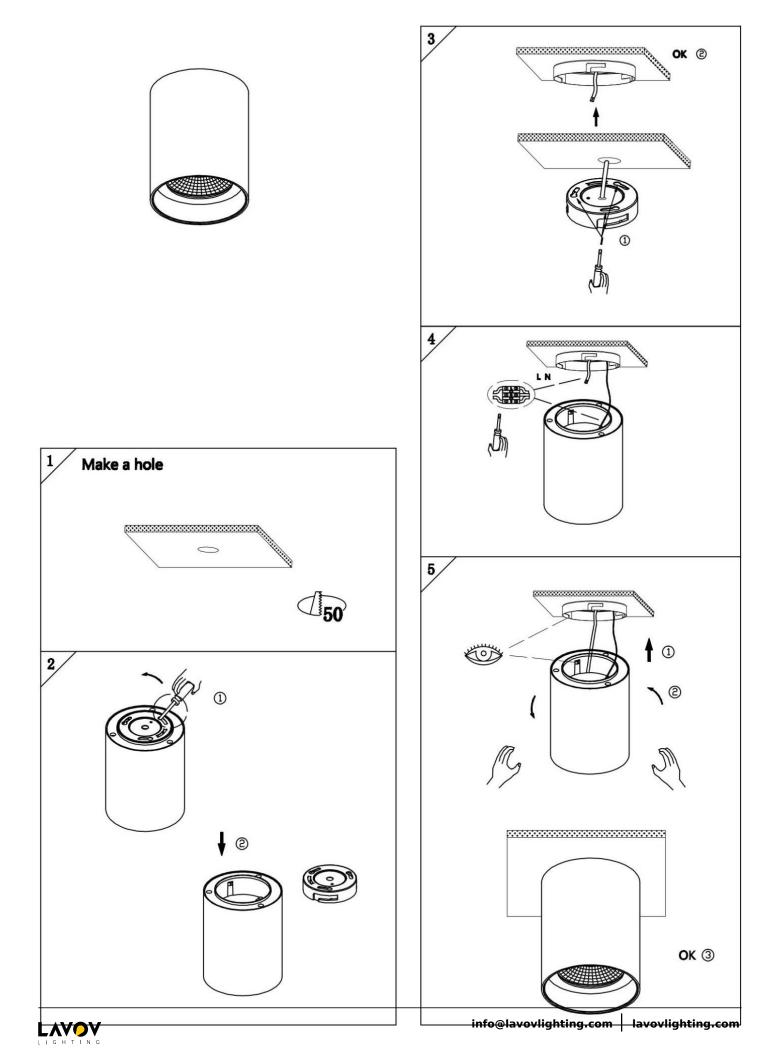

## INDOOR / SURFACE DOWNLIGHTS / TUBULAR-S

## Item code 86.SD01.1433.01

- Installation and wiring of luminaire must be in accordance with all applicable local codes.
- Installation, inspection, and maintenance of luminaires should be performed by a qualified
- electrician.
- DO NOT make or alter any open holes in the luminaire. Do not modify the luminaire.
- DO NOT install damaged product.
- Make sure electrical power is OFF before and during installation and maintenance.
- Make sure the equipment is properly grounded.
- Make sure the supply voltage is same as the rated fixture voltage.