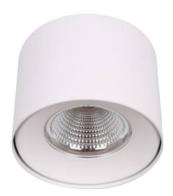

## **TUBULAR-S**

Lavov surface mounted downlight from the family TUBULAR-S with a power of 15W and an optics 50 degrees beam angle. CCT 4000K. With a total lumen output of 1250lm and an efficacy of 83,33 Im/W . Made in Die Cast Aluminum and finished in Black color. DALI driver.

| Item code    | 86.SD01.1433.02                     |  |  |
|--------------|-------------------------------------|--|--|
| Product type | Indoor Surface Downlights TUBULAR-S |  |  |
| Category     |                                     |  |  |
| Family       |                                     |  |  |
| Pictograms   | 220 v                               |  |  |
|              | On                                  |  |  |

| Product                    |               |  |
|----------------------------|---------------|--|
| Real power (W)             | 15            |  |
| Real luminous flux (Lm)    | 1250          |  |
| Luminous efficiency (Lm/W) | 83.33         |  |
| Beam angle (º)             | 50            |  |
| Life time (h)              | 50000h L80B10 |  |
| IP                         | IP20          |  |
| Colour                     | Black         |  |
| Chip Brand                 | Philip        |  |
| Control gear included      | Yes           |  |
| Control gear               | DALI          |  |
| Average life time (h)      | 40            |  |
| Colour temperature (K)     | 4000          |  |
| Colour consistency (SDCM)  | SDCM<3        |  |
| CRI                        | 80            |  |