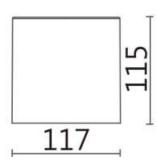

| Dimensions              |             |
|-------------------------|-------------|
| Product dimensions (mm) | Ø117X115 mm |

| _  | _  |   |    |
|----|----|---|----|
| Sc | h٤ | m | 10 |