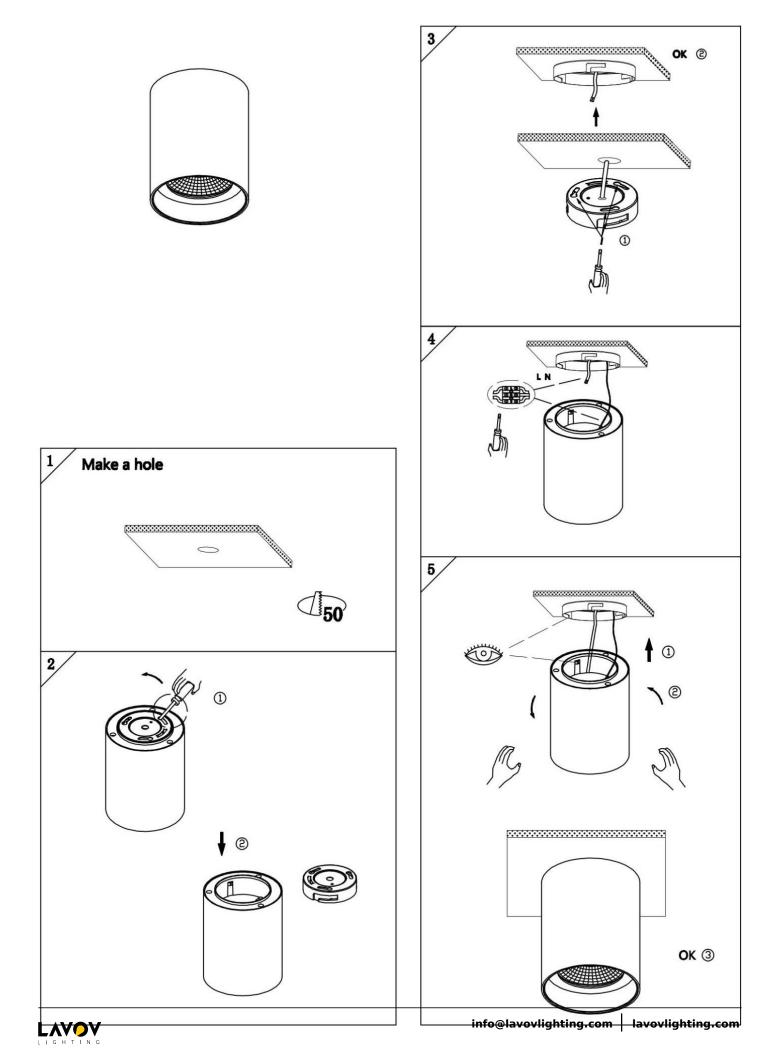

## Item code 86.SD01.2321.01

- Installation and wiring of luminaire must be in accordance with all applicable local codes.
- Installation, inspection, and maintenance of luminaires should be performed by a qualified
- electrician.
- DO NOT make or alter any open holes in the luminaire. Do not modify the luminaire.
- DO NOT install damaged product.
- Make sure electrical power is OFF before and during installation and maintenance.
- Make sure the equipment is properly grounded.
- Make sure the supply voltage is same as the rated fixture voltage.