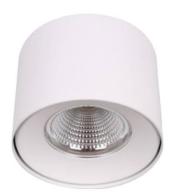

## **TUBULAR-S**

Lavov surface mounted downlight from the family TUBULAR-S with a power of 25W and an optics 24 degrees beam angle. CCT 3000K. With a total lumen output of 2000lm and an efficacy of 80lm/W . Made in Die Cast Aluminum and finished in White color. DALI driver.

| Product                    |               |  |
|----------------------------|---------------|--|
| Real power (W)             | 25            |  |
| Real luminous flux (Lm)    | 2000          |  |
| Luminous efficiency (Lm/W) | 80            |  |
| Beam angle (º)             | 24            |  |
| Life time (h)              | 50000h L80B10 |  |
| IP                         | IP20          |  |
| Colour                     | White         |  |
| Chip Brand                 | Philip        |  |
| Control gear included      | Yes           |  |
| Control gear               | DALI          |  |
| Average life time (h)      | 30            |  |
| Colour temperature (K)     | 3000          |  |
| Colour consistency (SDCM)  | SDCM<3        |  |
| CRI                        | 80            |  |