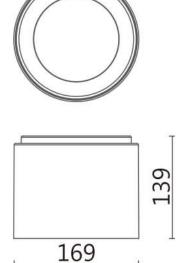

| Dimensions              |             |
|-------------------------|-------------|
| Product dimensions (mm) | Ø169X139 mm |

| Sr | he | m | 0 |
|----|----|---|---|
|    |    |   |   |