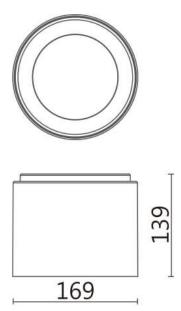

| L39 mm |
|--------|
|        |

## Scheme





## **Photometry**



## **TUBULAR-S**

Lavov surface mounted downlight from the family TUBULAR-S with a power of 25W and an optics 50 degrees beam angle. CCT 3000K. With a total lumen output of 2000lm and an efficacy of  $80\mbox{Im/W}$  . Made in Die Cast Aluminum and finished in Black color. ON-OFF driver.

| Item code    | 86.SD01.2331.02<br>Indoor |  |
|--------------|---------------------------|--|
| Product type |                           |  |
| Category     | Surface Downlights        |  |
| Family       | TUBULAR-S                 |  |
| Pictograms   | □ 220 ×                   |  |
|              | On IP 50000h L80B10       |  |

| Product                    |               |
|----------------------------|---------------|
| Real power (W)             | 25            |
| Real