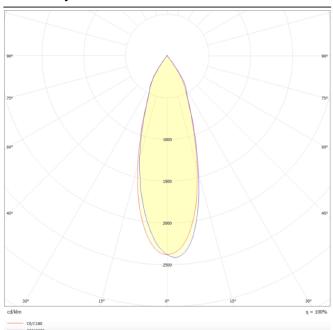

## **Photometry**

## **TUBULAR-S**

Lavov surface mounted downlight from the family TUBULAR-S with a power of 25W and an optics 50 degrees beam angle. CCT 3000K. With a total lumen output of 2000lm and an efficacy of  $80\mbox{Im/W}$  . Made in Die Cast Aluminum and finished in Black color. ON-OFF driver.

| Product                    |               |
|----------------------------|---------------|
| Real power (W)             | 25            |
| Real luminous flux (Lm)    | 2000          |
| Luminous efficiency (Lm/W) | 80            |
| Beam angle (º)             | 50            |
| Life time (h)              | 50000h L80B10 |
| IP                         | IP20          |
| Colour                     | Black         |
| Chip Brand                 | Philip        |
| Control gear included      | Yes           |
| Control gear               | ON-OFF        |
| Average life time (h)      | 30            |
| Colour temperature (K)     | 3000          |
| Colour consistency (SDCM)  | SDCM<3        |
| CRI                        | 80            |