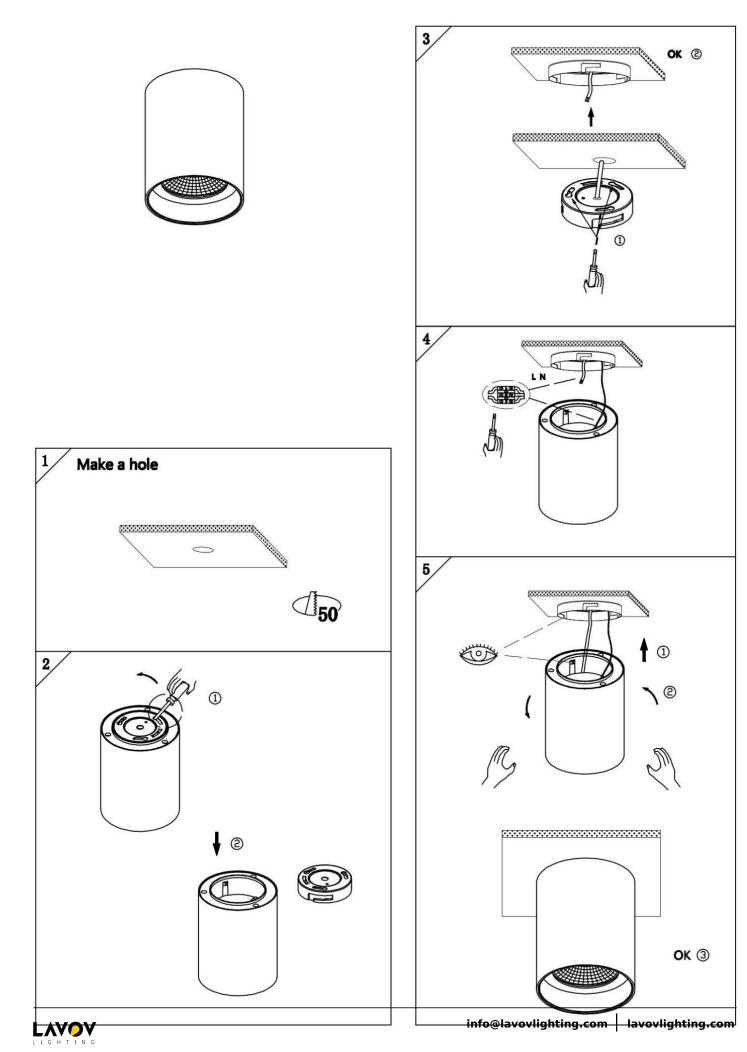

## INDOOR / SURFACE DOWNLIGHTS / TUBULAR-S

## Item code 86.SD01.2331.02

- Installation and wiring of luminaire must be in accordance with all applicable local codes.
- Installation, inspection, and maintenance of luminaires should be performed by a qualified
- electrician.
- DO NOT make or alter any open holes in the luminaire. Do not modify the luminaire.
- DO NOT install damaged product.
- Make sure electrical power is OFF before and during installation and maintenance.
- Make sure the equipment is properly grounded.
- Make sure the supply voltage is same as the rated fixture voltage.