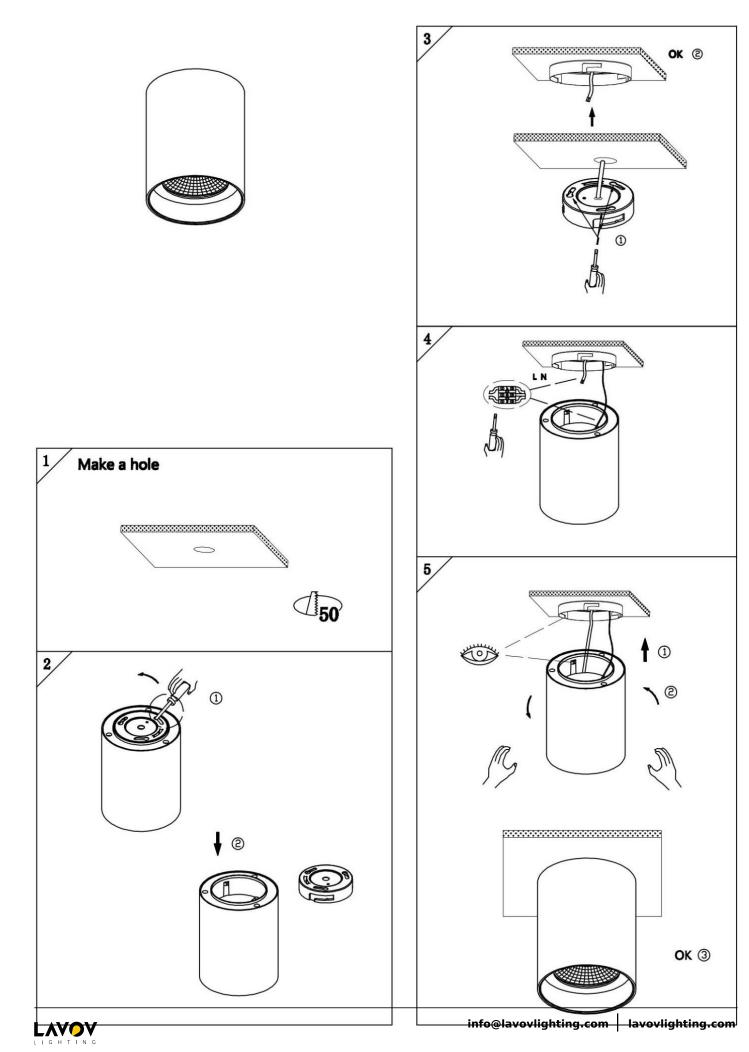

## Item code 86.SD01.2333.02

- Installation and wiring of luminaire must be in accordance with all applicable local codes.
- Installation, inspection, and maintenance of luminaires should be performed by a qualified
- electrician.
- DO NOT make or alter any open holes in the luminaire. Do not modify the luminaire.
- DO NOT install damaged product.
- Make sure electrical power is OFF before and during installation and maintenance.
- Make sure the equipment is properly grounded.
- Make sure the supply voltage is same as the rated fixture voltage.