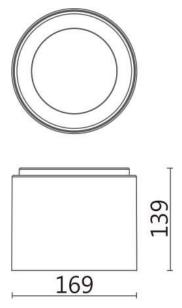

| Dimensions              |             |
|-------------------------|-------------|
| Product dimensions (mm) | Ø169X139 mm |
|                         |             |

## Scheme