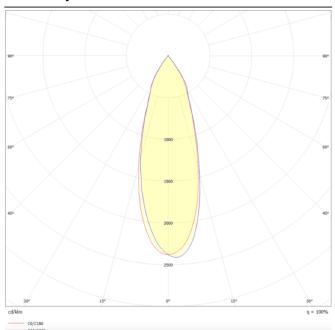

## **Photometry**

## **TUBULAR-S**

Lavov surface mounted downlight from the family TUBULAR-S with a power of 25W and an optics 50 degrees beam angle. CCT 3000K. With a total lumen output of 2000lm and an efficacy of  $80\mbox{Im/W}$  . Made in Die Cast Aluminum and finished in Silver color. DALI driver.