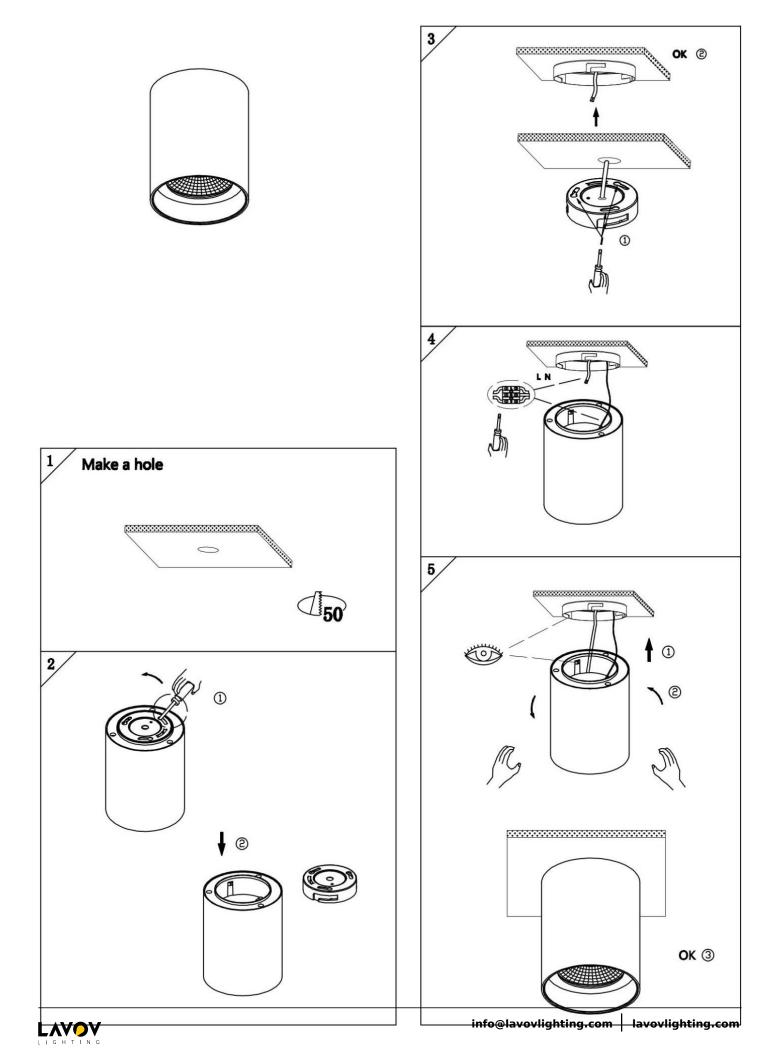

## Item code 86.SD01.2421.01

- Installation and wiring of luminaire must be in accordance with all applicable local codes.
- Installation, inspection, and maintenance of luminaires should be performed by a qualified
- electrician.
- DO NOT make or alter any open holes in the luminaire. Do not modify the luminaire.
- DO NOT install damaged product.
- Make sure electrical power is OFF before and during installation and maintenance.
- Make sure the equipment is properly grounded.
- Make sure the supply voltage is same as the rated fixture voltage.