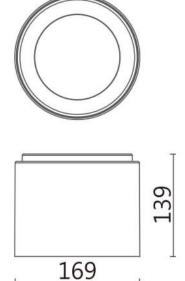

| Dimensions              |             |
|-------------------------|-------------|
| Product dimensions (mm) | Ø169X139 mm |

| _  |      |  |
|----|------|--|
| Sc | neme |  |