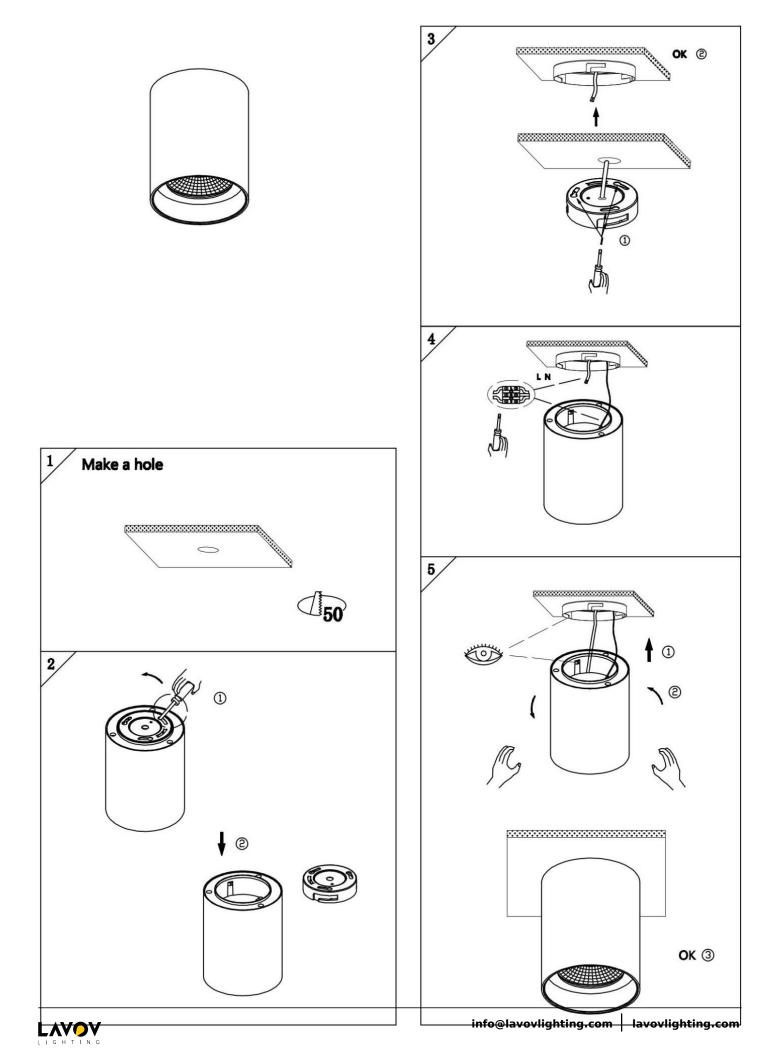

## Item code 86.SD01.2423.01

- Installation and wiring of luminaire must be in accordance with all applicable local codes.
- Installation, inspection, and maintenance of luminaires should be performed by a qualified
- electrician.
- DO NOT make or alter any open holes in the luminaire. Do not modify the luminaire.
- DO NOT install damaged product.
- Make sure electrical power is OFF before and during installation and maintenance.
- Make sure the equipment is properly grounded.
- Make sure the supply voltage is same as the rated fixture voltage.