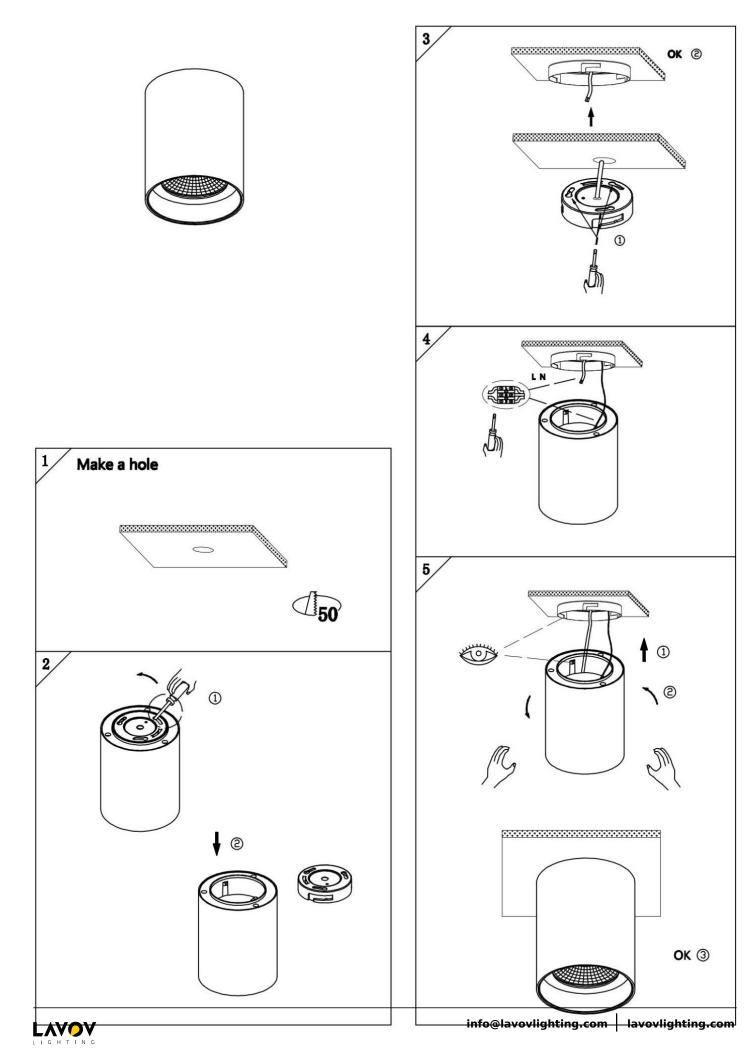

## Item code 86.SD01.2423.03

- Installation and wiring of luminaire must be in accordance with all applicable local codes.
- Installation, inspection, and maintenance of luminaires should be performed by a qualified
- electrician.
- DO NOT make or alter any open holes in the luminaire. Do not modify the luminaire.
- DO NOT install damaged product.
- Make sure electrical power is OFF before and during installation and maintenance.
- Make sure the equipment is properly grounded.
- Make sure the supply voltage is same as the rated fixture voltage.