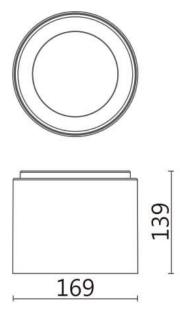

| Ø169X139 mm |
|-------------|
|             |

## Scheme





## **Photometry**



## **TUBULAR-S**

Lavov surface mounted downlight from the family TUBULAR-S with a power of 25W and an optics 50 degrees beam angle. CCT 4000K. With a total lumen output of 2050lm and an efficacy of  $82\mbox{Im/W}$  . Made in Die Cast Aluminum and finished in Black color. ON-OFF driver.

| Item code    | 86.SD01.2431.02<br>Indoor |  |
|--------------|---------------------------|--|
| Product type |                           |  |
| Category     | Surface Downlights        |  |
| Family       | TUBULAR-S                 |  |
| Pictograms   | □ 220 v                   |  |
|              | On IP 50000h L80B10       |  |

| Product                    |               |
|----------------------------|---------------|
| Real power (W)             | 25            |
| Real