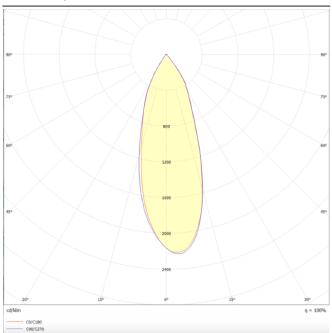

## **Photometry**

## **TUBULAR-S**

Lavov surface mounted downlight from the family TUBULAR-S with a power of 25W and an optics 50 degrees beam angle. CCT 4000K. With a total lumen output of 2050lm and an efficacy of  $82\mbox{Im/W}$  . Made in Die Cast Aluminum and finished in Black color. ON-OFF driver.