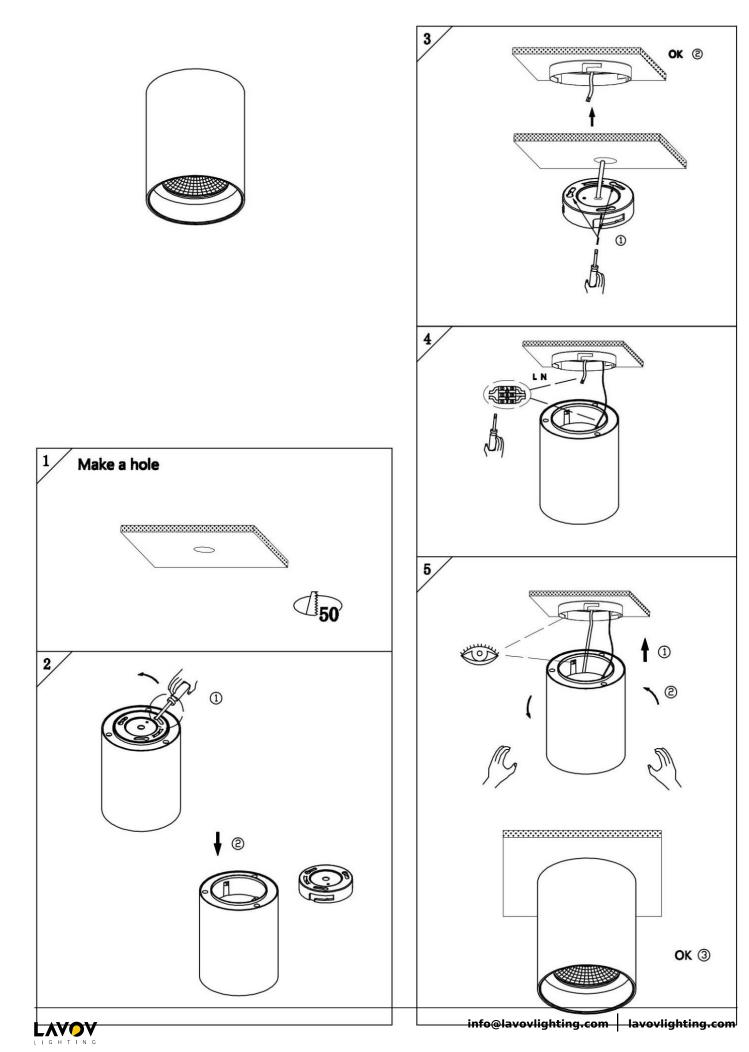

## Item code 86.SD01.2431.03

- Installation and wiring of luminaire must be in accordance with all applicable local codes.
- Installation, inspection, and maintenance of luminaires should be performed by a qualified
- electrician.
- DO NOT make or alter any open holes in the luminaire. Do not modify the luminaire.
- DO NOT install damaged product.
- Make sure electrical power is OFF before and during installation and maintenance.
- Make sure the equipment is properly grounded.
- Make sure the supply voltage is same as the rated fixture voltage.