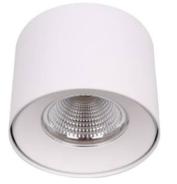

## **TUBULAR-S**

Lavov surface mounted downlight from the family TUBULAR-S with a power of 30W and an optics 24 degrees beam angle. CCT 3000K. With a total lumen output of 2500lm and an efficacy of 83,33lm/W . Made in Die Cast Aluminum and finished in White color. ON-OFF driver.

| Item code    | 86.SD01.3321.01<br>Indoor<br>Surface Downlights |  |
|--------------|-------------------------------------------------|--|
| Product type |                                                 |  |
| Category     |                                                 |  |
| Family       | TUBULAR-S                                       |  |
| Pictograms   | □ 220 v<br>240 v<br>850° CRI C€                 |  |
|              | On<br>Off IP 50000h<br>L80B10                   |  |