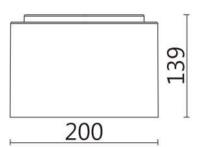

light from the family TUBULAR-S with a power of 30W and an optics 24 degrees beam angle. CCT 3000K. With a total lumen output of 2500lm and an efficacy of 83,33lm/W . Made in Die Cast Aluminum and finished in White color. ON-OFF driver.

| Item code    | 86.SD01.3321.01<br>Indoor<br>Surface Downlights |  |
|--------------|-------------------------------------------------|--|
| Product type |                                                 |  |
| Category     |                                                 |  |
| Family       | TUBULAR-S                                       |  |
| Pictograms   | □ 220 v<br>240 v<br>850° CRI C€                 |  |
|              | On<br>Off IP 50000h<br>L80B10                   |  |

## Dimensions

**Product dimensions (mm)** 

Ø200X139 mm

## Scheme





| Product                    |               |
|----------------------------|---------------|
| Real power (W)             | 30            |
| Real luminous flux (Lm)    | 2500          |
| Luminous efficiency (Lm/W) | 83.33         |
| Beam angle (º)             | 24            |
| Life time (h)              | 50000h L80B10 |
| IP                         | IP20          |
| Colour                     | White         |
| Chip Brand                 | Philip        |
| Control gear included      | Yes           |
| Control gear               | ON-OFF        |
| Average life time (h)      | 30            |
| Colour temperature (K)     | 3000          |
| Colour consistency (SDCM)  | SDCM<3        |
| CRI                        | 80            |